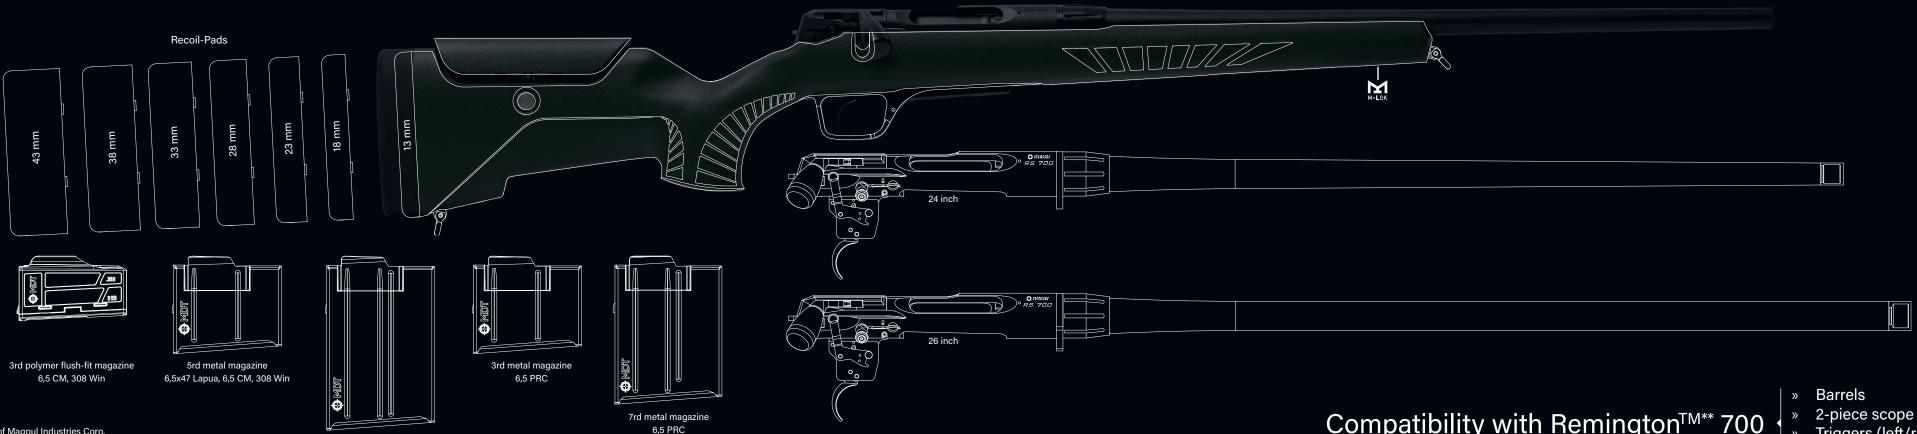

- M-LOK is a trademark of Magpul Industries Corp.
  Remington is a trademark of Ammunition Operations LLC
- \*\*\* TIMNEY is a trademark of Heinz Henke

10rd metal magazine 6,5x47 Lapua, 6,5 CM, 308 Win

| Model       | Barrel Lenght | Weight | Muzzle ø | Thread | 6,5x47 Lapua | 6,5CM | 6,5PRC (Mag) | 308Win |
|-------------|---------------|--------|----------|--------|--------------|-------|--------------|--------|
| Standard    | 22" (Mag 24") | 2,3kg  | 16,6mm   | M14x1  | -            | Х     | Х            | Х      |
| Semi-Weight | 24"           | 2,6kg  | 18mm     | M15x1  | -            | Х     | Х            | Х      |
| Long Range  | 26"           | 2,9kg  | 22mm     | M18x1  | Х            | Х     | Х            | Х      |

## Compatibility with Remington<sup>™\*\*</sup> 700 √

- 2-piece scope mounts
- Triggers (left/right)
- » Short Action-stocks (left/right)