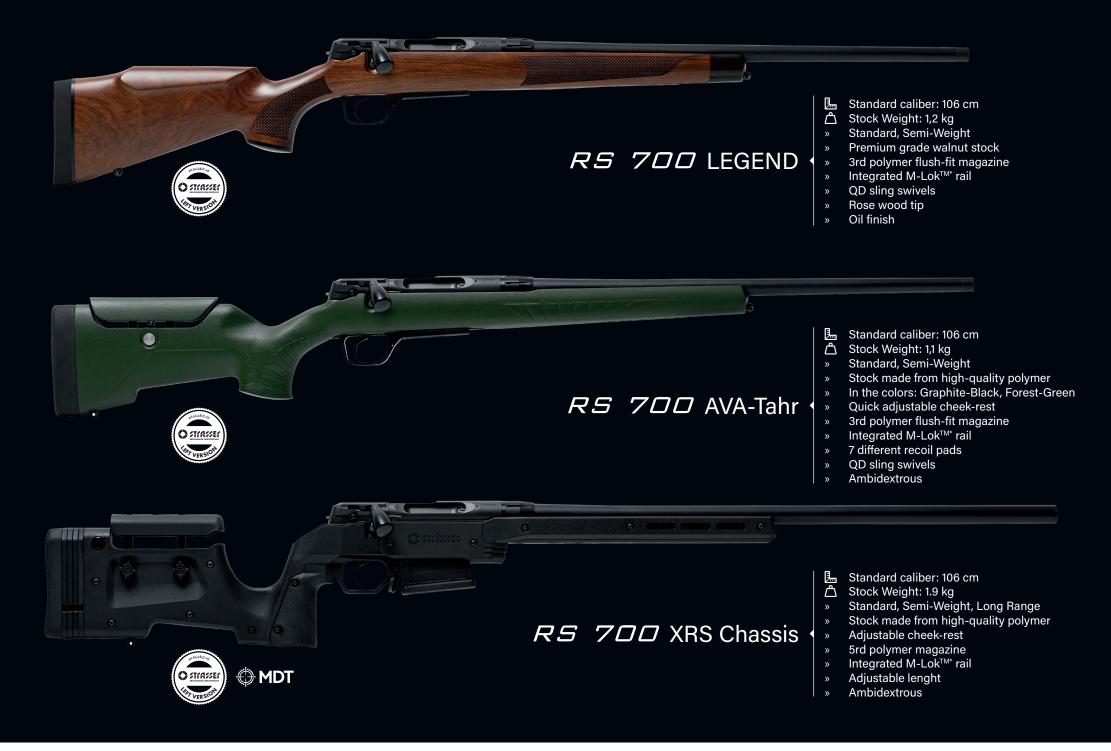

### Choose your *RS* 700 stock:



## DESIGNED AND PRODUCED IN AUSTRIA

# www.**hms-strasser**.com

1.0 Edition - Oktober 2022 Media owner: HMS Präzisionstechnik GmbH, Eugendorf/Austria Designed and produced by: WDW - www.wdw.at, Wals near Salzburg/Austria Printers: druck.at, Leobersdorf/Austria

HMS Präzisionstechnik GmbH Gewerbestraße 11 5301 Eugendorf / Austria

# 置REBIRTH OFALEGEND RS 700



0 - - 0

# **EACTION** MILLION **OPTIONS** RS 700

California -

At STRASSER, "Passionate Innovation" is more than just a company slogan. Passionate Innovation is our ethos, guiding principle, and represents the unrelenting spirit of each STRASSER employee. That ethos is the very reason why we are always challenging ourselves to push the envelope in product development and to even discover new accepted as "good enough".

More than