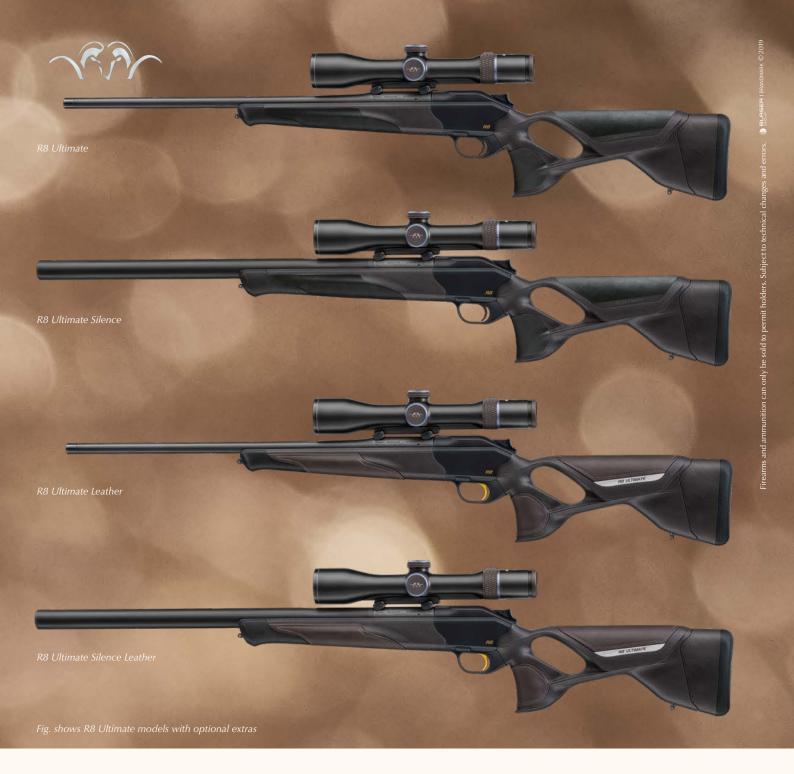

#### **R8 Ultimate**

- Ergonomically optimized synthetic stock
- Black-brown synthetic stock with black elastomer inlays
- Available options include: adjustable comb, adjustable recoil pad, recoil absorption system

#### **R8 Ultimate Silence**

Same as the R8 Ultimate, but includes integrated silencer

#### **R8** Ultimate Leather

- Ergonomically optimized synthetic stock
- Black-brown synthetic stock with impregnated leather inlays in cocoa
- Available options include: adjustable comb, adjustable recoil pad, recoil absorption system

#### **R8 Ultimate Silence Leather**

 Same as the R8 Ultimate Leather, but includes integrated silencer