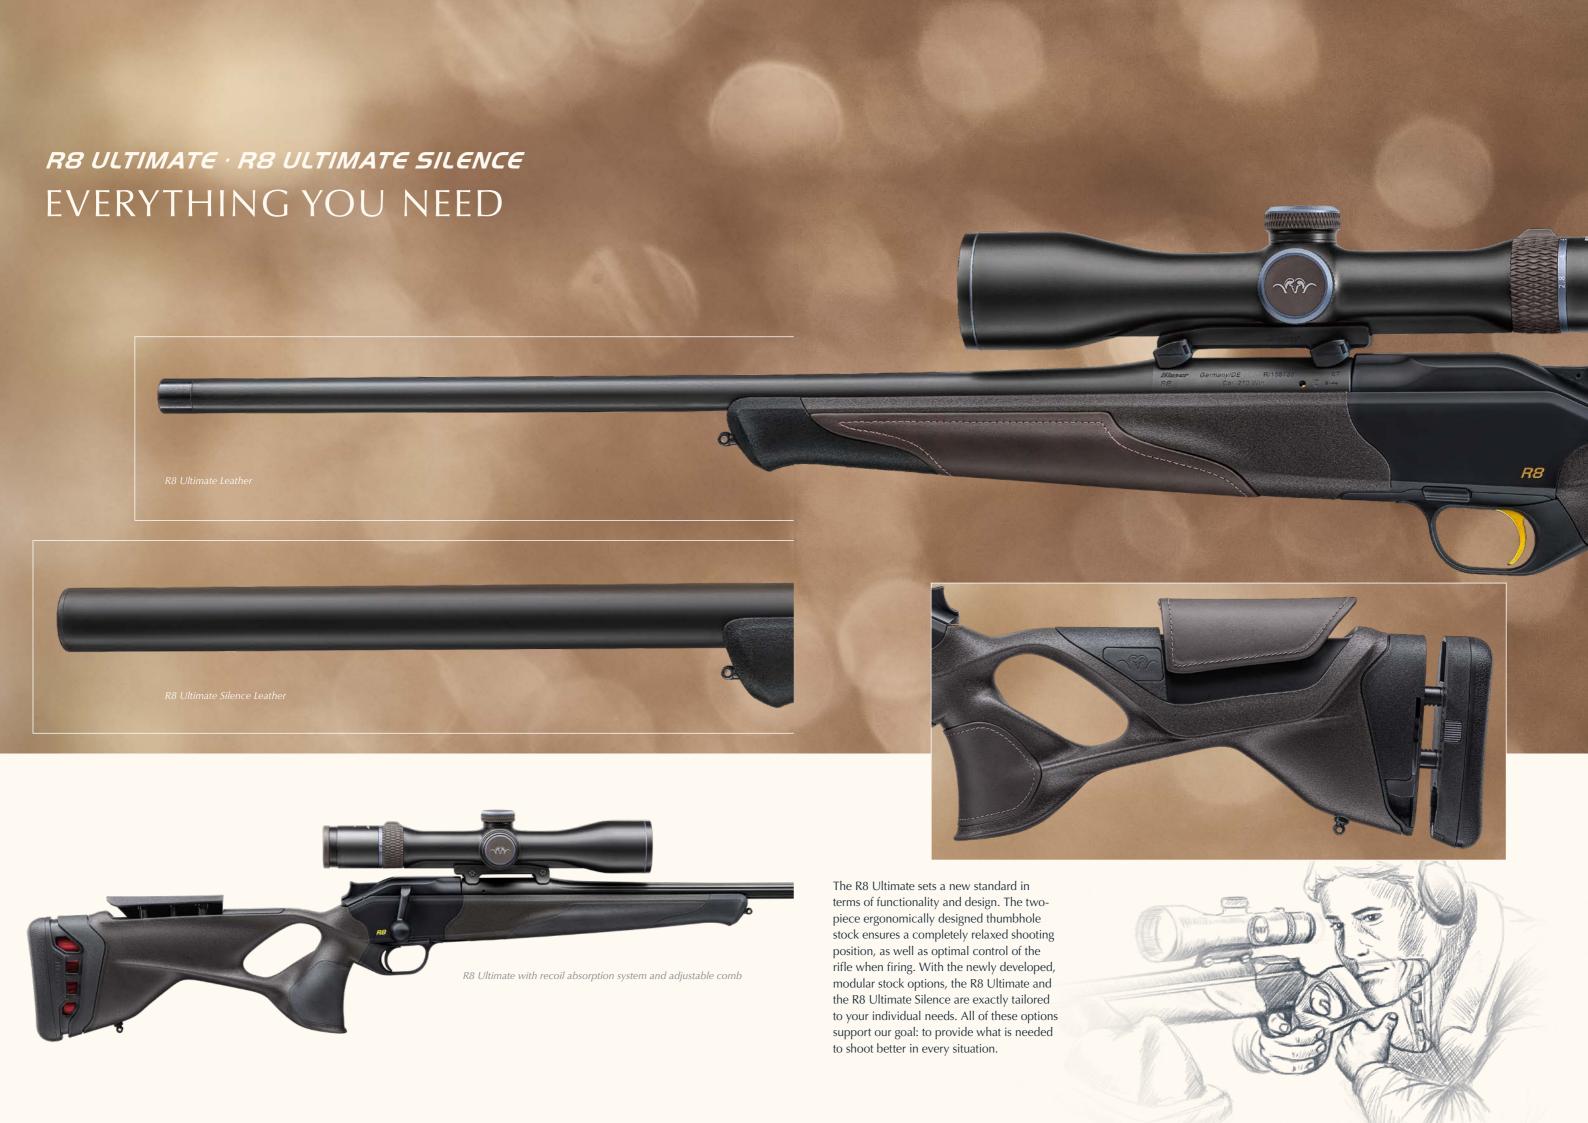

## 1 | ADJUSTABLE COMB

The intuitively operated, multi-level adjustable comb ensures the perfect mounting in every situation.

Once the adjustable comb is fitted to your individual body proportions and your optics, the integrated memory function ensures return to the correct comb position for every shot

# 2 | RECOIL ABSORPTION SYSTEM

The inserted recoil pad with recoil absorption system makes for a pleasant shooting experience – even with larger calibers

The internal absorption elements are available in different hardness which can be adjusted to your preferences and produce a noticeably reduced muzzle climb while shooting.

### 3 | ADJUSTABLE RECOIL PAD

The adjustable length, height and pitch of the recoil pad offers a variety of practical advantages. It can be adjusted quickly and easily for different shooters or, depending on weather, different clothing situations.

#### **R8 Ultimate**

- Ergonomically optimized synthetic stock
- Black-brown synthetic stock with black elastomer inlays
- Available options include: adjustable comb, adjustable recoil pad, recoil absorption system

#### **R8** Ultimate Leather

- Ergonomically optimized synthetic stock
- Black-brown synthetic stock with impregnated leather inlays in cocoa
- Available options include: adjustable comb, adjustable recoil pad, recoil absorption system