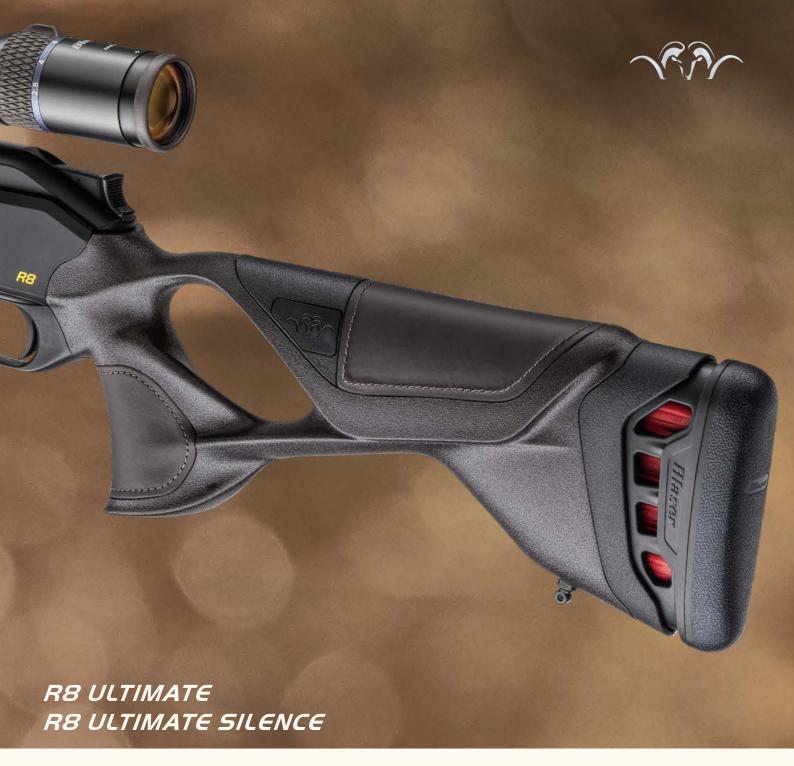

#### **R8 Ultimate**

- Ergonomically optimized synthetic stock
- Black-brown synthetic stock with black elastomer inlays
- Available options include: adjustable comb, adjustable recoil pad, recoil absorption system

#### **R8** Ultimate Leather

- Ergonomically optimized synthetic stock
- Black-brown synthetic stock with impregnated leather inlays in cocoa
- Available options include: adjustable comb, adjustable recoil pad, recoil absorption system