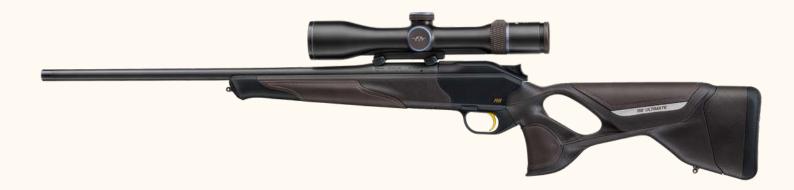

#### **R8 Ultimate**

- Ergonomically optimized synthetic stock
- Black-brown synthetic stock with black elastomer inlays
- Available options include: adjustable comb, adjustable recoil pad, recoil absorption system

#### **R8** Ultimate Leather

- Ergonomically optimized synthetic stock
- Black-brown synthetic stock with impregnated leather inlays in cocoa
- Available options include: adjustable comb, adjustable recoil pad, recoil absorption system