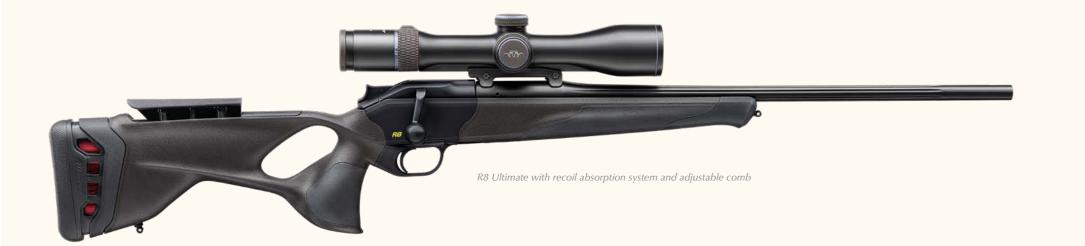

# 2 | RECOIL ABSORPTION SYSTEM

The inserted recoil pad with recoil absorption system makes for a pleasant shooting experience – even with larger calibers

The internal absorption elements are available in different hardness which can be adjusted to your preferences and produce a noticeably reduced muzzle climb while shooting.

The recoil absorption system, especially in combination with the R8 Ultimate Silence or another silencer option, offers unmatched comfort while shooting.

### 3 | ADJUSTABLE RECOIL PAD

The adjustable length, height and pitch of the recoil pad offers a variety of practical advantages. It can be adjusted quickly and easily for different shooters or, depending on weather, different clothing situations.