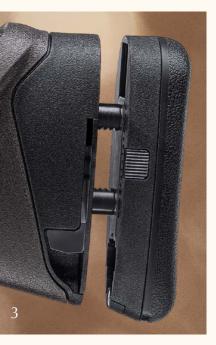

### 3 | ADJUSTABLE RECOIL PAD

The adjustable length, height and pitch of the recoil pad offers a variety of practical advantages. It can be adjusted quickly and easily for different shooters or, depending on weather, different clothing situations.