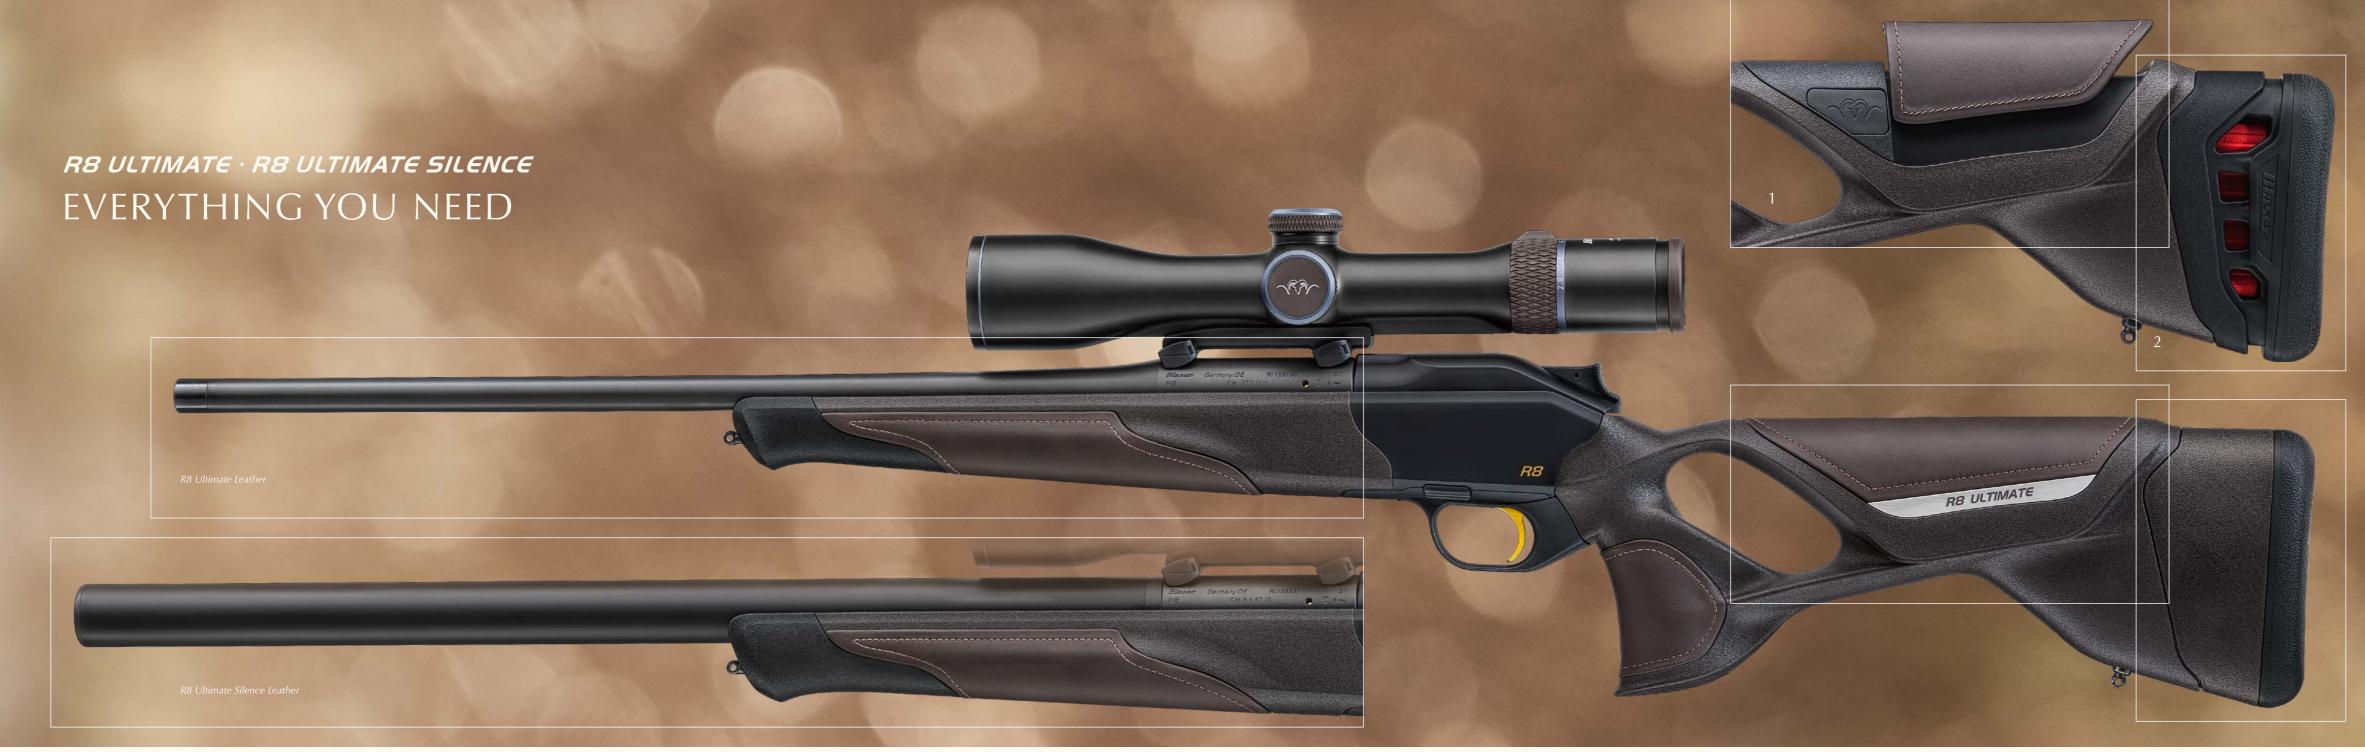

## 1 | ADJUSTABLE COMB

The intuitively operated, multi-level adjustable comb ensures the perfect mounting in every situation.

Once the adjustable comb is fitted to your individual body proportions and your optics, the integrated memory function ensures return to the correct comb position for every shot

# 2 | RECOIL ABSORPTION SYSTEM

The inserted recoil pad with recoil absorption system makes for a pleasant shooting experience – even with larger calibers

The internal absorption elements are available in different hardness which can be adjusted to your preferences and produce a noticeably reduced muzzle climb while shooting.

#### **R8 Ultimate**

- Ergonomically optimized synthetic stock
- Black-brown synthetic stock with black elastomer inlays
- Available options include: adjustable comb, adjustable recoil pad, recoil absorption system

#### **R8** Ultimate Leather

- Ergonomically optimized synthetic stock
- Black-brown synthetic stock with impregnated leather inlays in cocoa
- Available options include: adjustable comb, adjustable recoil pad, recoil absorption system

#### **R8 Ultimate Silence Leather**

 Same as the R8 Ultimate Leather, but includes integrated silencer