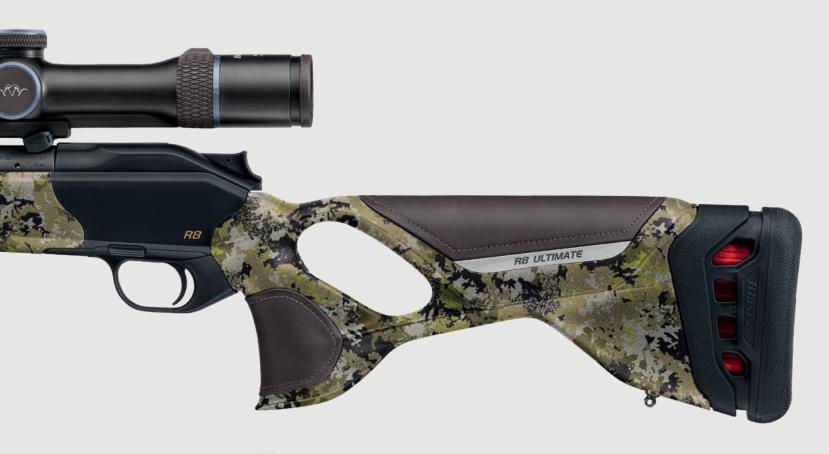

# SECOND TO NONE

We believe the iconic Blaser R8 is the best hunting rifle in the world. It was only natural for us to use it as the blueprint and benchmark for the design of the new Blaser HunTec line. Like the R8, the HunTec line captivates with a completely new hunting concept through uncompromising characteristics such as: modularity, versatility, precision and efficiency. When it matters most, you can rely on HunTec.

# BLASER HUNTEC SYSTEM

Choose the best! Everything is there for you. For us, the R8 is the best rifle in the world and combines perfectly with the Blaser rifle scope. The high performance of the Blaser HunTec collection and Blaser accessories provide a complete high performance lineup.