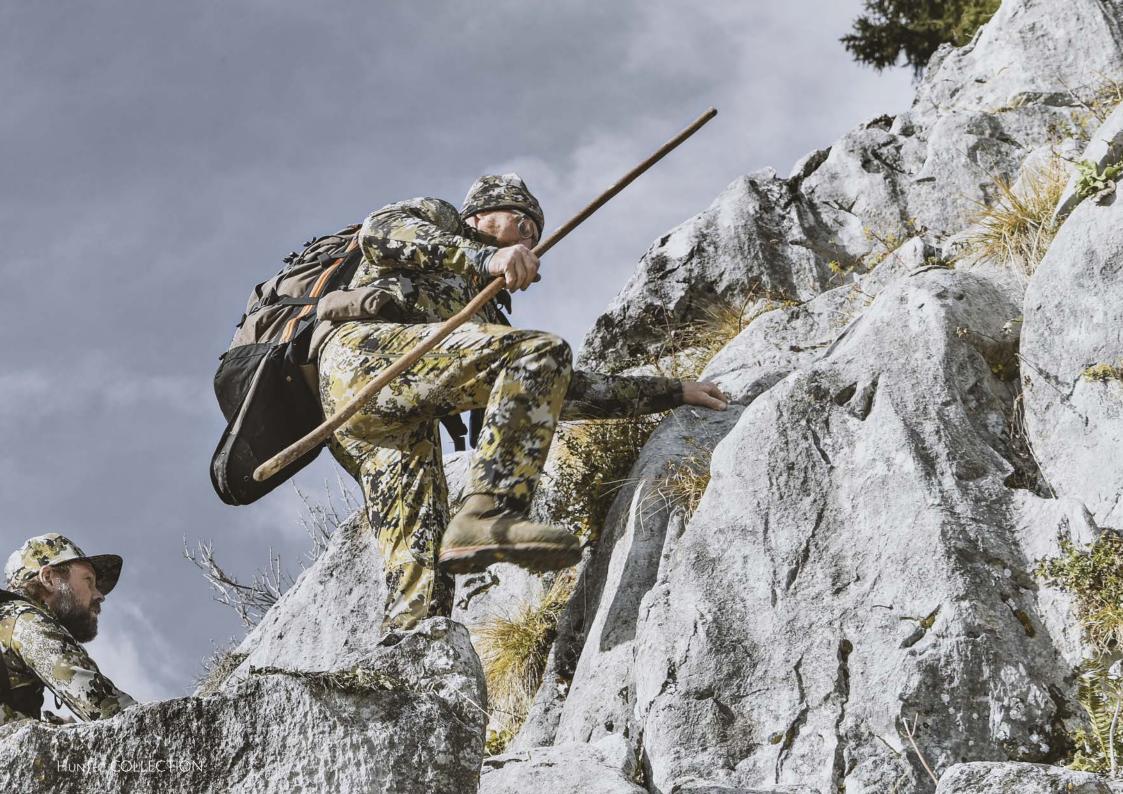

# 2. STALKING

# YOUR HUNT

Made it. You quickly take your bearings and then find the right position for your first observation. Waiting, moving into a better position. The tension increases as you realize the right moment is nearing. At the same time, you are comfortable and feel ready with your R8 in steady hands as your breathing slows and your pulse races.

# YOUR VERSATILITY

Now you require the flexibility of the HunTec Collection. It has to provide you warmth while observing. Regardless how long this task will take.

All of a sudden you have to move fast, in order to obtain the necessary distance between you and your game.

The last meters demand everything from you — using rocks and bushes as cover to find the perfect shooting position.

Again, your clothing's breathability and

Again, your clothing's breathability and freedom of motion are paramount to place an accurate and clean shot.