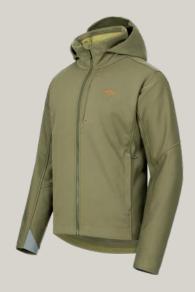

# **SHELL**

100% weather protection in alpine terrain whilst still offering freedom of motion.

# ENGINEERED FREEDOM OF MOTION

- Garment seam construction is designed around the hunter's motion radius.
- Integration of 4-way and 2-way stretch fabrics.
- Stretch layering is done from the inside out. For example in the insulation jackets the stretch direction is matched on the lining, insulation and shell fabric.