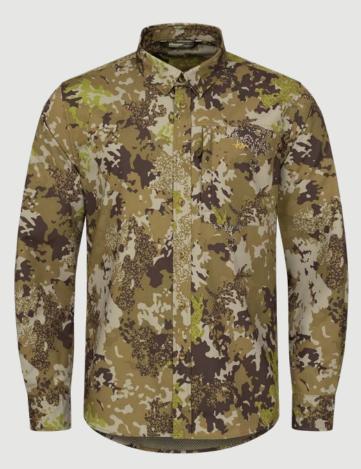

# **SHELL**

100% weather protection in alpine terrain whilst still offering freedom of motion.

# **OUTERWEAR**

Maximum freedom of motion and weather resistant make these trousers to one of the best hunting trousers on the market.