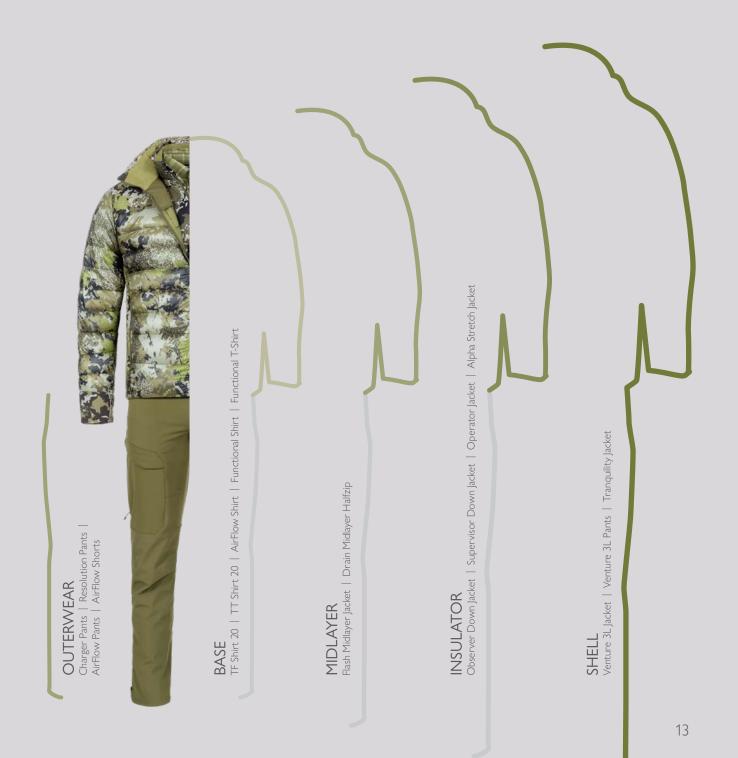

# LAYER SYSTEM

# **SHELL**

100% weather protection in alpine terrain whilst still offering freedom of motion.

## **INSULATOR**

Perfect balance of heat retention and breathability. The sovereign all-rounder for all weather conditions.

## **MIDLAYER**

Essential as an individually worn jacket and perfect as a breathable, fast drying layer under a insulation jacket.

# **BASE**

Perfect on the skin, functional and comfortable drying very fast.

# **OUTERWEAR**

Maximum freedom of motion and weather resistant make these trousers to one of the best hunting trousers on the market.