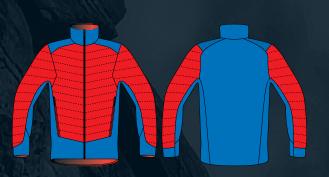

## **INSULATOR**

Perfect balance of heat retention and breathability. The sovereign all-rounder for all weather conditions.

- PTR uses a mix of windproof and air permeable fabrics combined with different levels of insulation to insure warmth and at the same time avoid an excess build up of moisture.
- The Observer, Supervisor and Operator Jackets can be layered under the 3L Jacket or worn by themselves.