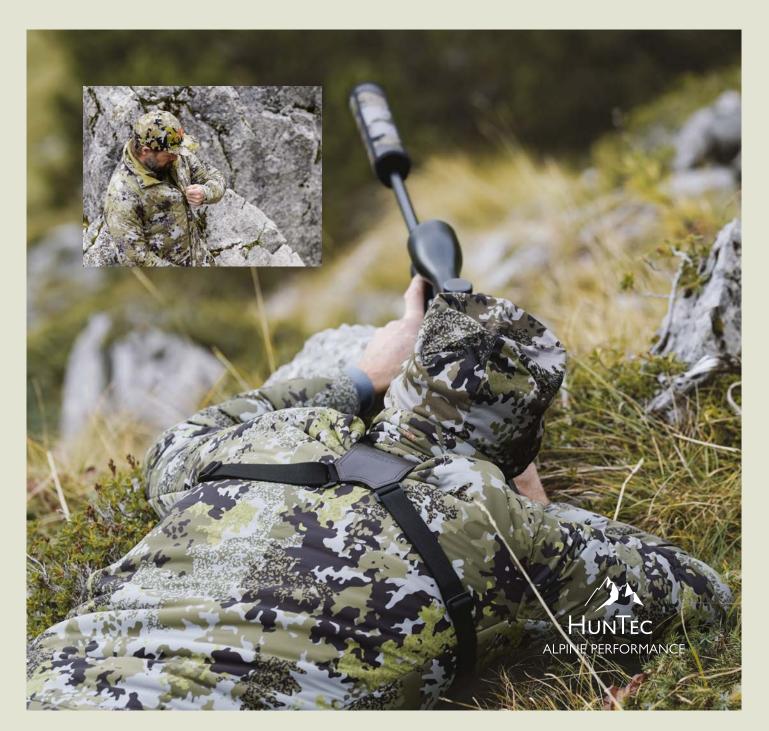

The last meters demand everything from you — using rocks and bushes as cover to find the perfect shooting position.

Again, your clothing's breathability and

Again, your clothing's breathability and freedom of motion are paramount to place an accurate and clean shot.