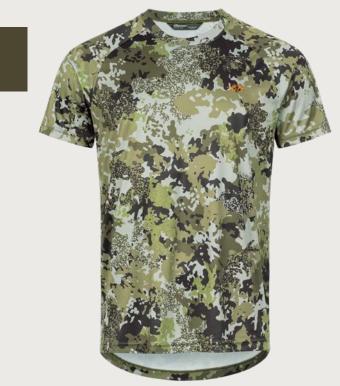

drying fabric ensure that you do not chill.

2. 4-way stretch for full freedom of motion.

3. Casual melange look that looks great on and off the mountain

COLOR Thyme mélange (537)

SIZE S - 3XL

MATERIAL 82% polyester, 13% polyamide, 5% elastane



#### FUNCTIONAL LONG SLEEVE SHIRT 21

FUNCTIONAL BASE LAYER LONG SLEEVE SHIRT WITH FAST DRYING PROPERTIES.



NAME FUNKTIONS LONG SLEEVE SHIRT 21 ITEM NO. DARK OLIVE 121069 - 113 / 566

HunTec CAMO 121069 - 113 / 571

TYPE Shirt

BENEFITS 1. Fast drying fabric ensure that you do not chill.

2. Ideal to wear as a base layer or as a stand alone Shirt in warmer

conditions.

COLOR Dark olive (566)

HunTec Camo (571)

SIZE S - 3XL

MATERIAL 100% polyester

#### **FUNCTIONAL T-SHIRT 21**

FUNCTIONAL BASE LAYER T-SHIRT WITH FAST DRYING PROPERTIES.



NAME FUNKTIONS LONG SLEEVE SHIRT 21 ITEM NO. DARK OLIVE 121067 - 113 / 566

HunTec CAMO 121067 - 113 / 571

TYPE Shirt

BENEFITS 1. Fast drying fabric ensure that you do not chill.

2. Ideal to wear as a base layer or as a stand alone T-Shirt

in warmer conditions.

COLOR Dark olive (566)

HunTec Camo (571)

SIZE S - 3XL

MATERIAL 100% polyester

**SHIRTS** 

#### DRAIN BEANIE

#### PERFECT BEANIE FOR HIGH ACTIVITY ON THOSE COLD WINTER HUNTS OR TO STAY WARM WHILE SCOUTING

Beanie with fast drying inside lining fabric. 4-way stretch fabric for really comfortable fit.



NAME DRAIN BEANIE

121018 - 140 / 566 NEW ITEM NO. DARK OLIVE

HIGHLAND GREEN 121018 - 140 / 568 CAMO 121018 - 140 / 571

TYPE Accessories **COLOR** Dark olive (566) HunTec Camo (571)

SIZE One size

MATERIAL 94% polyester