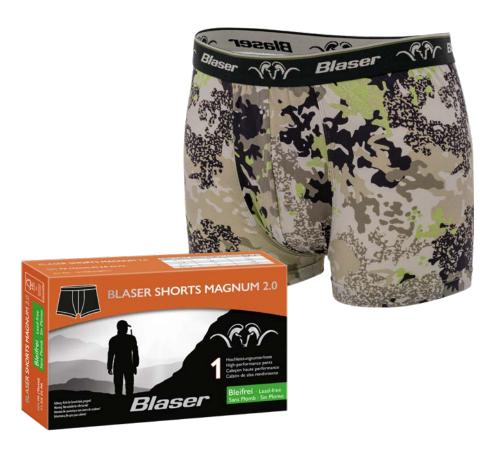

mobility and fine motor activity. Quick drying polyester lining. Adjustable cuffs for easy putting on and taking off.



NAME WINTER GLOVES 21

ITEM NO. DARK OLIVE 121068 - 113 / 566

HunTec CAMO 121068 - 113 / 571

TYPE Accessories
COLOR Dark olive (566)

HunTec Camo (571)

SIZE 7 – 11

MATERIAL shell fabric 1: 100% polyester

shell fabric 2: 55% leather,

45% polyester

LINING PADDING 100% polyester 100% polyester,

Primaloft®

TRIMMINGS No

MEMBRAN¹ polyurathene

WATER

COLUMN 10.000 mm

BREATHABILITY 10.000 g / sqm / 24hr CNTP\* Yes (real leather)



**ACCESSORIES** 

#### **BLASER SHORTS MAGNUM 2.0**

#### FUNCTIONAL BASE LAYER SHORTS.

Men's functional underwear made from a fast drying polyamide (Tactel $^{@}$ ) / elastane mix. Elastic waist band. Camo design fits with HunTec line.



NAME BLASER SHORTS MAGNUM 2.0

ITEM NO. HunTec CAMO 121066 - 018 / 571

TYPE Accessories

COLOR HunTec Camo (571)

SIZE M - 2XL

MATERIAL 88% polyamide (Tactel®),

9% elastane, 3% polyamide

#### **BODY MEASUREMENT CHART**



#### BLASER BODY MEASUREMENT CHART MEN

| Size                  | 46      | 48      | 50      | 52      | 54      | 56      | 58      |
|-----------------------|---------|---------|---------|---------|---------|---------|---------|
| EU / US               | XS      | S       | М       | L       | XL      | XXL     | XXXL    |
| 1 Height              | 179-182 | 177-185 | 178-186 | 179-187 | 180-188 | 181-189 | 181-189 |
| 2 Chest circumference | 92-95   | 96-99   | 100-103 | 104-107 | 108-111 | 112-115 | 116-121 |
| 3 Waist circumference | 78-82   | 83-87   | 88-92