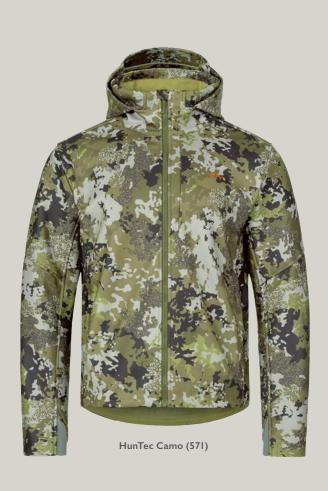

# WHY HUNTEC?

# PRECISION THERMO REGULATION (PTR-SYSTEM)

- PTR is a insulation system that provides a precise balance of heat retention vs. breathability for all stages of the hunt and for all conditions.
- Advanced materials, finishings and insulation technologies are combined to perfectly balance heat retention and breathability for different warmth preferences.

# ENGINEERED FREEDOM OF MOTION

- Garment seam construction is designed around the hunter's motion radius.
- Integration of 4-way and 2-way stretch fabrics.
- Stretch layering is done from the inside out. For example in the insulation jackets the stretch direction is matched on the lining, insulation and shell fabric.