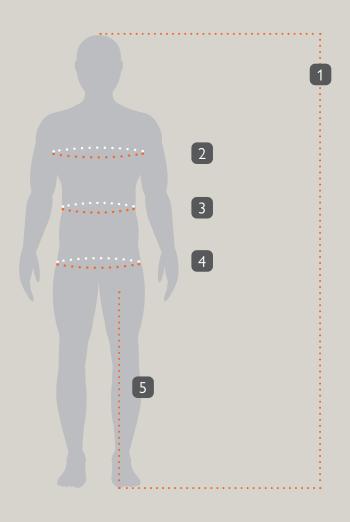

conditions – even when the going gets tough.

Maximum freedom of movement thanks to the lightweight and

stretchable fabric.

COLOR Dark olive (566)

HunTec Camo (571)

SIZE 48 – 58

MATERIAL 100% polyester

LINING No PADDING No TRIMMINGS No MEMBRANE¹ No

CNTP\* No

Dark olive (566)

HunTec Camo (571)

# AIRFLOW SHIRT