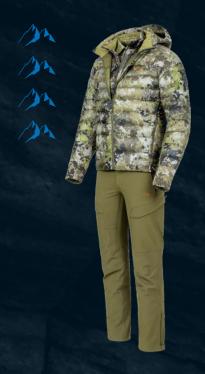

- PTR uses a mix of windproof and air permeable fabrics combined with different levels of insulation to insure warmth and at the same time avoid an excess build up of moisture.
- The Observer, Supervisor and Operator Jackets can be layered under the 3L Jacket or worn by themselves.