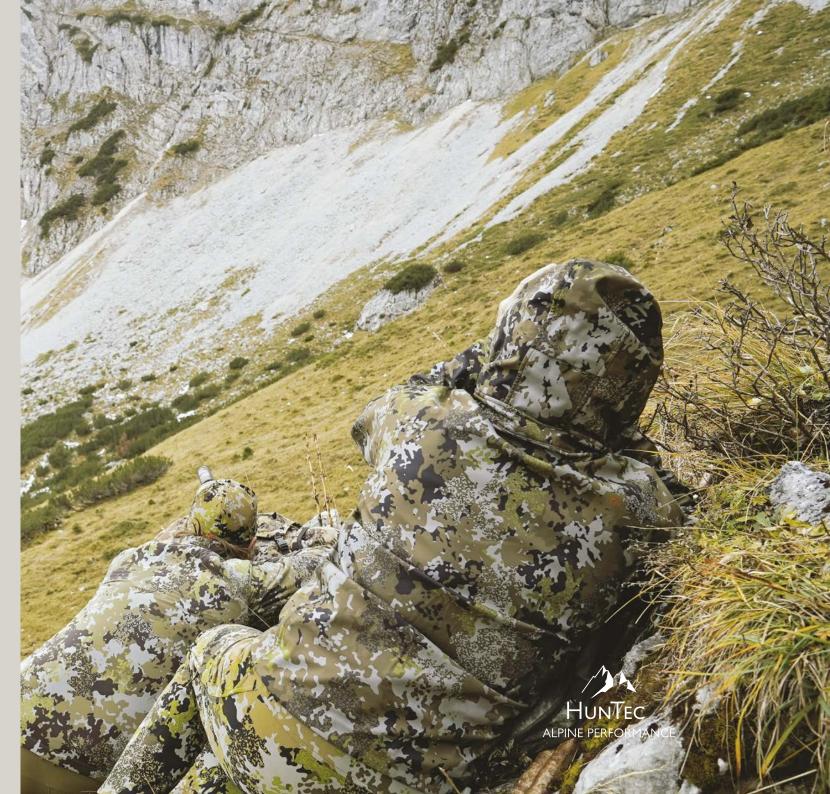

MO 121008 - 140 / 571

TYPE Midlayer

BENEFITS

1. Soft, noiseless, durable face fabric for stealth-mode stalking.

2. Grid fleece on the inside for high warmth and comfort with S.Café® treatment for wicking, fast drying and

natural based anti-odor.

3. Wind-resistant bonded fabric in order to maintain high breathability.

COLOR Dark olive (566)

HunTec Camo (571)

SIZE S - 3XL

MATERIAL Face: 4-way mechanical stretch

> 84% polyester blended with 16% S.Café® polyester in high gauge knit Backer: 63% polyester blended with 37% S.Café® recycled polyester

Finish: DWR

LINING Inside: 100% polyester

> (thereof 37% S.Cafe® recycled) Lining 1: 94% polyester, 6% elastane Lining 2: 89% polyester, 11% elastane

PADDING No

TRIMMINGS YKK® zipper

MEMBRANE<sup>1</sup> No CNTP\* No



















## TRANQUILITY JACKET

SOFTSHELL IN ITS TRUEST SENSE. SUPER SOFT AND NOISE-FREE FABRIC WITH HIGH COMFORT AND WARM PILE IN THE INSIDE.
WIND AND WEATHER RESISTANT.





Softshell Jacket that uses soft, noiseless, and durable face fabric for stealth-mode stalking. Grid fleece on the inside for high warmth and comfort is treated with all natural S.Café® finish for faster drying and anti-odor. Weather resistant but high breathability through bonded fabric and DWR treatment.

Precision hem adjustment and elastic cuff to keep the warmth in. Three-point adjustment hood.

Main body seams taped for less bulk and added weather protection.



# OBSERVER JACKET DOWN HYBRID JACKET DESIGNED FOR INSTANT

DOWN HYBRID JACKET DESIGNED FOR INSTANT WARM ON THE GO AND LIGHT WEATHER PROTECTION.





Dark olive