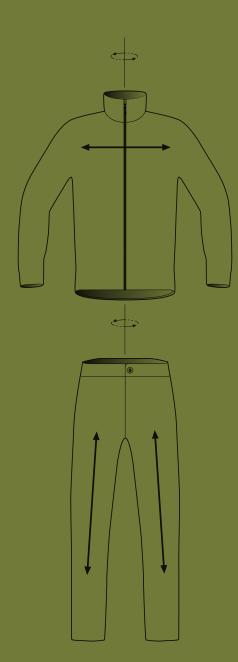

conditions – even when the going gets tough.

Maximum freedom of movement thanks to the lightweight and

stretchable fabric.

COLOR Dark olive (566)

HunTec Camo (571)

SIZE 48 – 58

MATERIAL 100% polyester

LINING No PADDING No TRIMMINGS No MEMBRANE¹ No

CNTP\* No

Dark olive (566)

HunTec Camo (571)

# AIRFLOW SHIRT