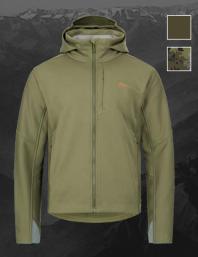

## **MIDLAYER**

Essential as an individually worn jacket and perfect as a breathable, fast drying layer under a insulation jacket.

# YOUR VERSATILITY

Now you require the flexibility of the HunTec Collection. It has to provide you warmth while observing. Regardless how long this task will take.

All of a sudden you have to move fast, in order to obtain the necessary distance between you and your game.