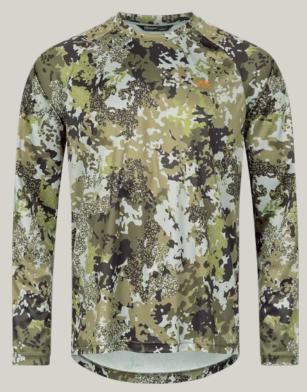

3 - 140 / 524

TYPE Shirt

BENEFITS 1. Fast drying fabric ensure that you do not chill.

2. 2-way stretch for freedom of motion.

3. Check shirt design

COLOR Olive / beige checked (524)

SIZE S - 3XL

MATERIAL 95% polyester, 5% elastane



#### TT SHIRT 20

TECHNICAL SHIRT WITH SUPER COMFORTABLE STRETCHY FABRIC. IT DOES NOT ONLY LOOK GREAT, IT PERFORMS GREAT.



NAME TT SHIRT 20 ITEM NO. 121014 - 140 / 537

TYPE Shirt

BENEFITS 1. Fast drying fabric ensure that you do not chill.

2. 4-way stretch for full freedom of motion.

3. Casual melange look that looks great on and off the mountain

COLOR Thyme mélange (537)

SIZE S - 3XL

MATERIAL 82% polyester, 13% polyamide, 5% elastane



#### FUNCTIONAL LONG SLEEVE SHIRT 21

FUNCTIONAL BASE LAYER LONG SLEEVE SHIRT WITH FAST DRYING PROPERTIES.



NAME FUNKTIONS LONG SLEEVE SHIRT 21 ITEM NO. DARK OLIVE 121069 - 113 / 566

HunTec CAMO 121069 - 113 / 571

TYPE Shirt

BENEFITS 1. Fast drying fabric ensure that you do not chill.

2. Ideal to wear as a base layer or as a stand alone Shirt in warmer

conditions.

COLOR Dark olive (566)

HunTec Camo (571)

SIZE S - 3XL

MATERIAL 100% polyester

#### **FUNCTIONAL T-SHIRT 21**

FUNCTIONAL BASE LAYER T-SHIRT WITH FAST DRYING PROPERTIES.



NAME FUNKTIONS LONG SLEEVE SHIRT 21 ITEM NO. DARK OLIVE 121067 - 113 / 566

HunTec CAMO 121067 - 113 / 571

TYPE Shirt

BENEFITS 1. Fast drying fabric ensure that you do not chill.

2. Ideal to wear as a base layer or as a stand alone T-Shirt

in warmer conditions.

COLOR Dark olive (566)

HunTec Camo (571)

SIZE S - 3XL

MATERIAL 100% polyester

**SHIRTS