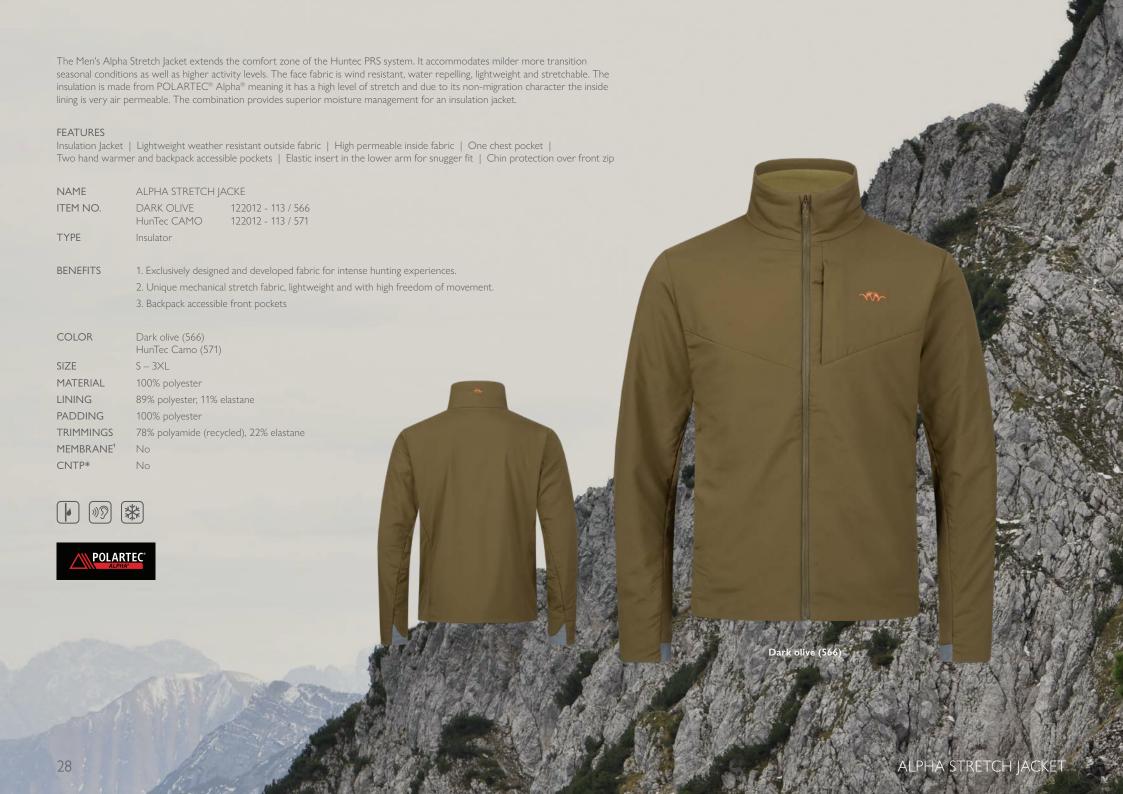

## **INSULATOR**

Perfect balance of heat retention and breathability. The sovereign all-rounder for all weather conditions.