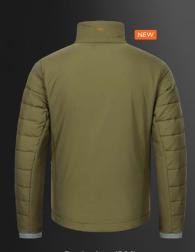

## **INSULATOR**

Perfect balance of heat retention and breathability. The sovereign all-rounder for all weather conditions.

## **MIDLAYER**

Essential as an individually worn jacket and perfect as a breathable, fast drying layer under a insulation jacket.