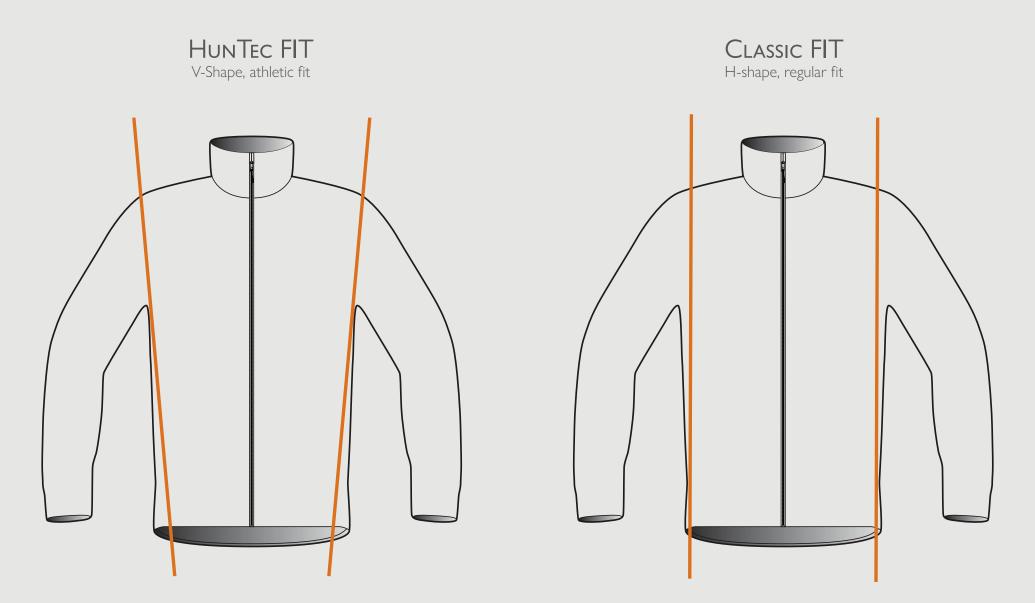

# ABSORBS MOISTURE FAST AND ENSURES THAT THE INSIDE OF THE SHIRT FEELS DRY EVEN IN HIGH EXCERTION ACTIVITIES.

Dark olive (566)

NAME AirFlow SHIRT

ITEM NO. DARK OLIVE 122013 - 087 / 566

HunTec CAMO 122013 - 087 / 571

TYPE Shirt

BENEFITS 1. Quickly wicks away moisture

> and keeps you dry, ensures a comfortable fit even in high excertion activities.

2. Very quick drying

3. Extremely breathable

COLOR Dark olive (566)

HunTec Camo (571)