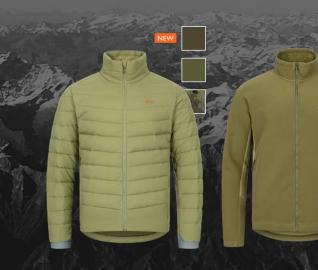

## **INSULATOR**

Perfect balance of heat retention and breathability. The sovereign all-rounder for all weather conditions.