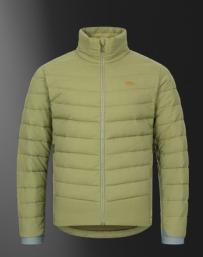

## **INSULATOR**

Perfect balance of heat retention and breathability. The sovereign all-rounder for all weather conditions.

## **MIDLAYER**

Essential as an individually worn jacket and perfect as a breathable, fast drying layer under a insulation jacket.