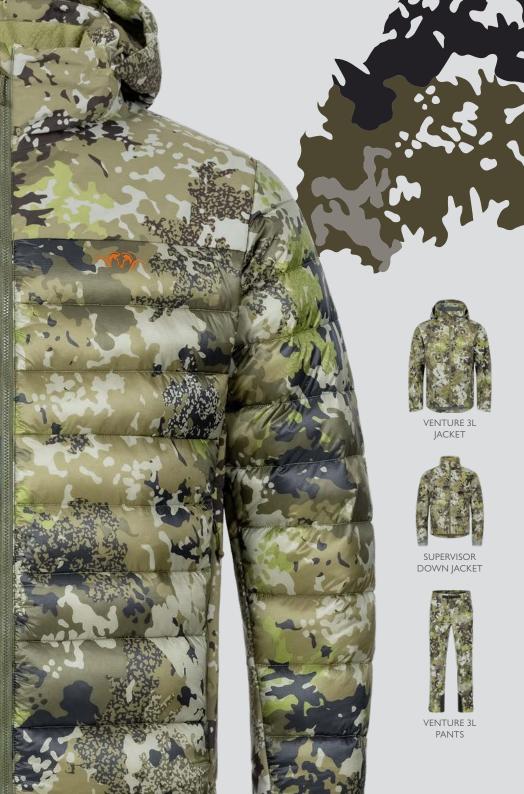

# ENGINEERED FREEDOM OF MOTION

- Garment seam construction is designed around the hunter's motion radius.
- Integration of 4-way and 2-way stretch fabrics.
- Stretch layering is done from the inside out. For example in the insulation jackets the stretch direction is matched on the lining, insulation and shell fabric.

# LIGHTWEIGHT

Materials where selected based on the best possible ratios in terms of

- Weight to Durability
- Weight to Stretchability
- Weight to Quietness
- Weight to Packability

The line is designed for a hunter that wants a minimal amount of weight and wants to move fast through alpine terrain.