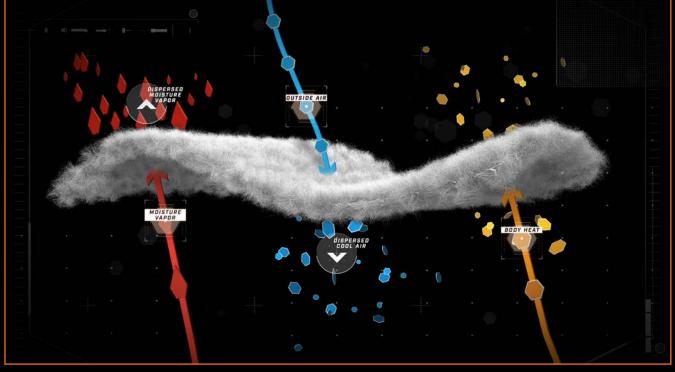

# PRECISION THERMO REGULATION (PTR-SYSTEM)

- PTR is a insulation system that provides a precise balance of heat retention vs. breathability for all stages of the hunt and for all conditions.
- Advanced materials, finishings and insulation technologies are combined to perfectly balance heat retention and breathability for different warmth preferences.

# PRECISIC

PTR is an insulation system that is designed with different levels of heat retention for breathability levels. Each level overlaps the previous, in order to provide maximum comfort no matter what conditions you are in.

- PTR uses a mix of windproof and air permeable fabrics combined with different levels of insulation to insure warmth and at the same time avoid an excess build up of moisture.
- The Observer, Supervisor and Operator Jackets can be layered under the 3L Jacket or worn by themselves.