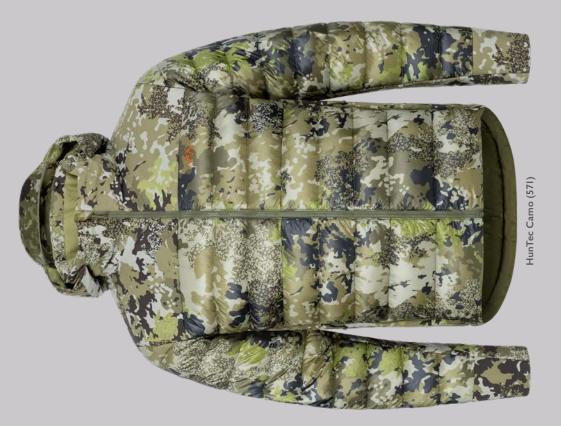

## **INSULATOR**

Perfect balance of heat retention and breathability. The sovereign all-rounder for all weather conditions.

# PRECISION THERMO REGULATION (PTR-SYSTEM)

- PTR is a insulation system that provides a precise balance of heat retention vs. breathability for all stages of the hunt and for all conditions.
- Advanced materials, finishings and insulation technologies are combined to perfectly balance heat retention and breathability for different warmth preferences.

# PRECISIC

PTR is an insulation system that is designed with different levels of heat retention for breathability levels. Each level overlaps the previous, in order to provide maximum comfort no matter what conditions you are in.

- PTR uses a mix of windproof and air permeable fabrics combined with different levels of insulation to insure warmth and at the same time avoid an excess build up of moisture.
- The Observer, Supervisor and Operator Jackets can be layered under the 3L Jacket or worn by themselves.