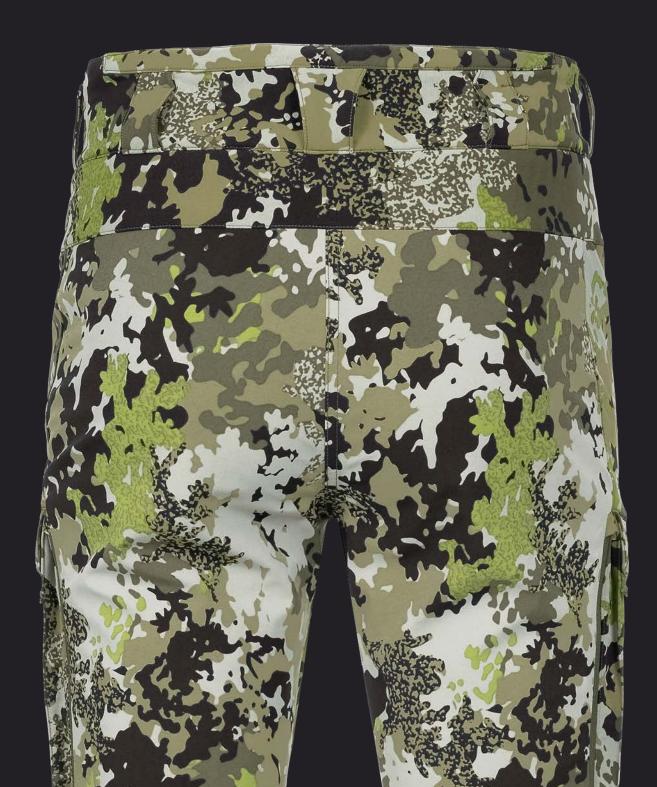

made from waterproof 3L fabric in the high contact zones and

stretchable and wind resistant double deave fabric provide the best mix for protection

and the freedom of motion required for hunting.

2. With S.Café® finish, ensures warmth in cold conditions and in sitting and observing

situations.

3. Back pack easy access side pockets.

COLOR Dark olive (566)

HunTec Camo (571)

SIZE

MATERIAL 1. Shell: Upper thigh and back of leg face: double weave 4-Way stretch,

49% polyamide (recycled), 43% polyester, 8% elastane

2. Shell: backside and lower part of leg.

Face: 2 Layer: 88% polyamide, 12% elastane

MEMBRAN<sup>1</sup> polyurathene

WATER COLUMN

BREATHABILITY 10.000 g / sqm / 24hr

LINING 100% polyester (thereof 37% S.Cafe® recycled)

PADDING No TRIMMINGS No CNTP\* No



















HunTec Camo (571)





Dark olive (566)

Double weave pants with high level of durability and comfort through 4-way stretch. Wind and water resistancy fabric ensure weather protection in 80% of the conditions. Side ventilation for when the going gets tough. Two upper pockets. Belt loops with suspender loop. Seamless outside pant leg for more durability and sleeker fit.

NAME **RESOLUTION PANTS** 

ITEM NO. DUNKEL OLIVE 121009-140 / 566

121009 - 140 / 571 CAMO

TYPE Outerwear layer

BENEFITS 1. Double weave pants with high level

of durability and comfort.

2. Wind and water resistancy take you

though most conditions.

3. Side ventilation for when the going gets tough.

COLOR Dark olive (566) HunTec Camo (571)

SIZE 48 - 58

49% polyamide (recycled), 43% polyester, 8% elastane MATERIA