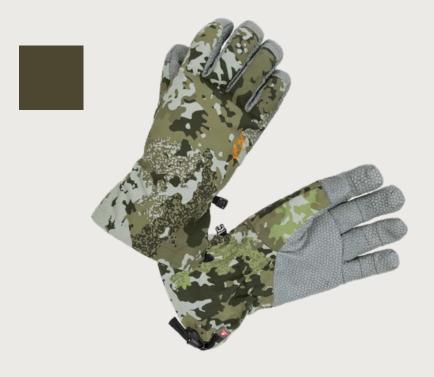

ATTACHMENT SUSPENDERS FOR PERFECT PANT FIT.

Suspenders with adjustments that fit on a wide range of Blaser Pants and ensure a perfect pant fit.



NAME SUSPENDERS ITEM NO. 121015 - 140 / 800

TYPE Accessories
COLOR black (800)
SIZE One size

MATERIAL 49% polyamide (recycled), 43% polyester, 8% elastane Compatible with Venture 3L Pants, Charger and Resolution Pants.

#### K

#### WINTER GLOVES 21

## ALL-AROUND WINTER GLOVES FOR COLD WEATHER. PROVIDES FULL FREEDOM OF MOTION THROUGH NON-SLIP LEATHER AND PRE-SHAPED FINGERS.

Waterproof gloves with extra warm insulation. Special Pittard® Leather ensures a soft palm and a good "grip". The pre-shaped fingers allow for enhanced mobility and fine motor activity. Quick drying polyester lining. Adjustable cuffs for easy putting on and taking off.



NAME WINTER GLOVES 21

ITEM NO. DARK OLIVE 121068 - 113 / 566

HunTec CAMO 121068 - 113 / 571

TYPE Accessories
COLOR Dark olive (566)

HunTec Camo (571)

SIZE 7 – 11

MATERIAL shell fabric 1: 100% polyester

shell fabric 2: 55% leather,

45% polyester

LINING PADDING 100% polyester 100% polyester,

Primaloft®

TRIMMINGS No

MEMBRAN¹ polyurathene

WATER

COLUMN 10.000 mm

BREATHABILITY 10.000 g / sqm / 24hr CNTP\* Yes (real leather)



**ACCESSORIES** 

#### **BLASER SHORTS MAGNUM 2.0**

#### FUNCTIONAL BASE LAYER SHORTS.

Men's functional underwear made from a fast drying polyamide (Tactel $^{@}$ ) / elastane mix. Elastic waist band. Camo design fits with HunTec line.



NAME BLASER SHORTS MAGNUM 2.0

ITEM NO. HunTec CAMO 121066 - 018 / 571

TYPE Accessories

COLOR HunTec Camo (571)

SI