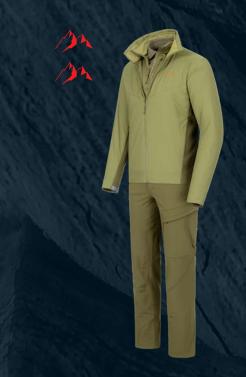

## **MIDLAYER**

Essential as an individually worn jacket and perfect as a breathable, fast drying layer under a insulation jacket.

# **BASE**

Perfect on the skin, functional and comfortable drying very fast.