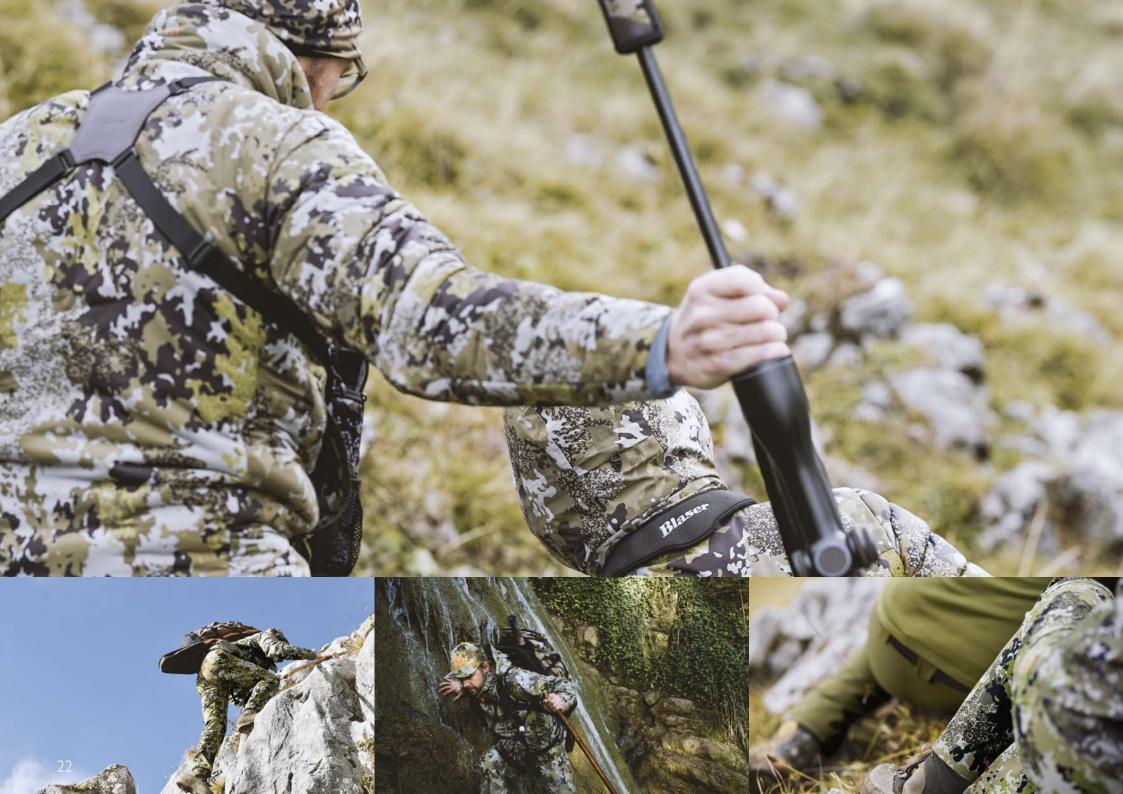

# ENGINEERED FREEDOM OF MOTION

- Garment seam construction is designed around the hunter's motion radius.
- Integration of 4-way and 2-way stretch fabrics.
- Stretch layering is done from the inside out. For example in the insulation jackets the stretch direction is matched on the lining, insulation and shell fabric.

# LIGHTWEIGHT

Materials where selected based on the best possible ratios in terms of

- Weight to Durability
- Weight to Stretchability
- Weight to Quietness
- Weight to Packability

The line is designed for a hunter that wants a minimal amount of weight and wants to move fast through alpine terrain.