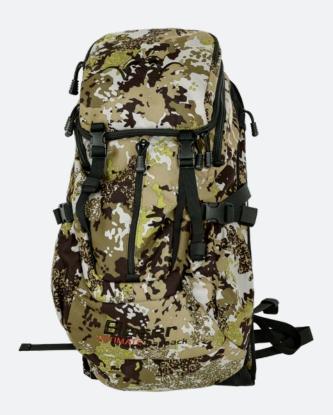

# YOUR SAFETY

The prey is heavy on your back. Yet the thought-out, breathable carrying system of your Blaser rucksack provides optimum weight distribution and safely accommodates both your R8 and the prey. Your clothing on the descent adapts to the quick climate changes. An inconceivable precision of microclimate reliably accompanied you during your hunt — thanks to the new Blaser HunTec collection!