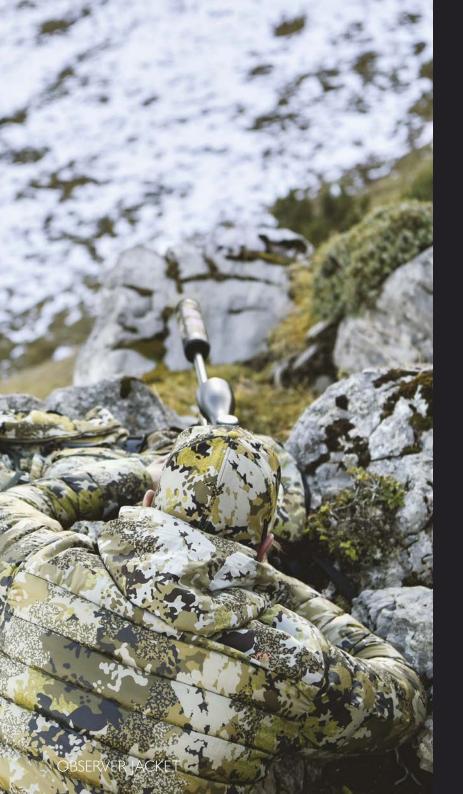

# YOUR HUNT

Made it. You quickly take your bearings and then find the right position for your first observation. Waiting, moving into a better position. The tension increases as you realize the right moment is nearing. At the same time, you are comfortable and feel ready with your R8 in steady hands as your breathing slows and your pulse races.

# YOUR VERSATILITY

Now you require the flexibility of the HunTec Collection. It has to provide you warmth while observing. Regardless how long this task will take.

All of a sudden you have to move fast, in order to obtain the necessary distance between you and your game.

The last meters demand everything from you — using rocks and bushes as cover to find the perfect shooting position.

Again, your clothing's breathability and

Again, your clothing's breathability and freedom of motion are paramount to place an accurate and clean shot.