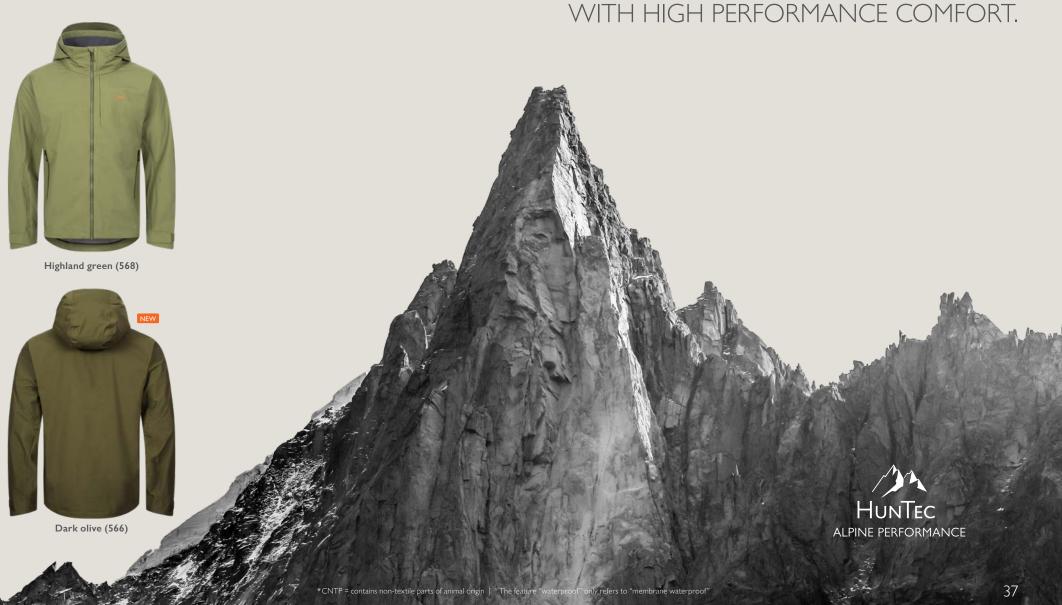

# **SHELL**

100% weather protection in alpine terrain whilst still offering freedom of motion.