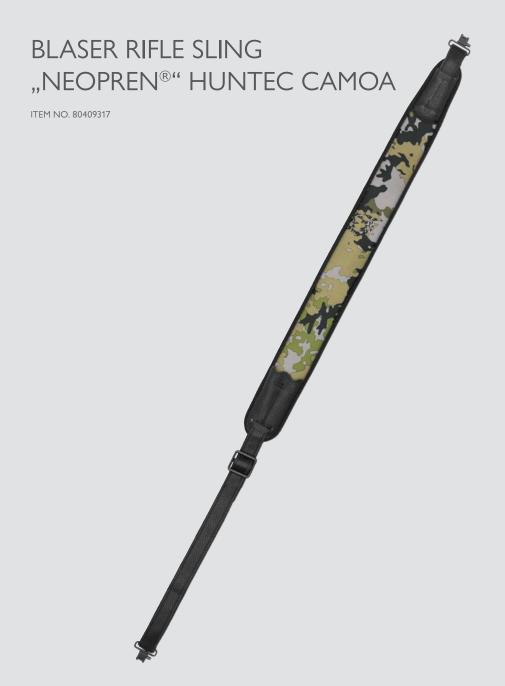

46 / 47

55



**FUNCTIONAL** LS SHIRT 21 DARK OLIVE 121069 - 113 / 566 HunTec CAMO 121069 - 113 / 571

T-SHIRT 21

DARK OLIVE 121067 - 113 / 566 HunTec CAMO 121067 - 113 / 571 55

**FUNCTIONAL** 



DRAIN BEANIE DARK OLIVE 121018 - 140 / 566 NEW HIGHLAND GREEN 121018 - 140 / 568 HunTec CAMO 121018 - 140 / 571

54



HunTec CAMO 121016 - 140 / 571

54

WINTER GLOVES 21 DARK OLIVE 121068 - 113 / 566 HunTec CAMO 121068 - 113 / 571

57

63



## BLASER ULTIMATE EXPEDITION RUCKSACK HUNTEC CAMO

ITEM NO. 80409318



## BLASER ULTIMATE DAYPACK RUCKSACK HUNTEC CAMO

ITEM NO. 80409339



Combines all the innovative features needed by the hunter.

Whether it is hunting in the mountains or stalking — with this versatile hunting rucksack you will master every challenge.

THE BLASER HUNTEC-SYSTEM 65



#### Adjustable, elastic rifle sling in camo-patterned Cordura.

## BLASER SILENCER COVER HUNTEC CAMO

ITEM NO. 80409320





SIZE Small (for Blaser On-Barrel) Ø38-45 mm, 195 mm length

ITEM NO. 80409319





SIZE Large (for Blaser Over-Barrel) Ø47-52 mm, 245 mm length

## BLASER SHOOTING PILLOW HUNTEC CAMO

ITEM NO. 80409321



Whether in a high seat or on a shooting range: The Blaser shooting pillow is your perfect support for accurate shooting

## BLASER CORDURA CARTRIDGE POUCH HUNTEC CAMO



Versatile, durable, handy – the new Blaser cartridge pouch is made of robust Cordura and accommodates up to 12 rifle cartridges.

#### BLASER HARNESS HUNTEC CAMO

ITEM NO. 80409312



Whether it is stalking or hunting in the mountains with a backpack – whenever your gear has to be fast at hand, t