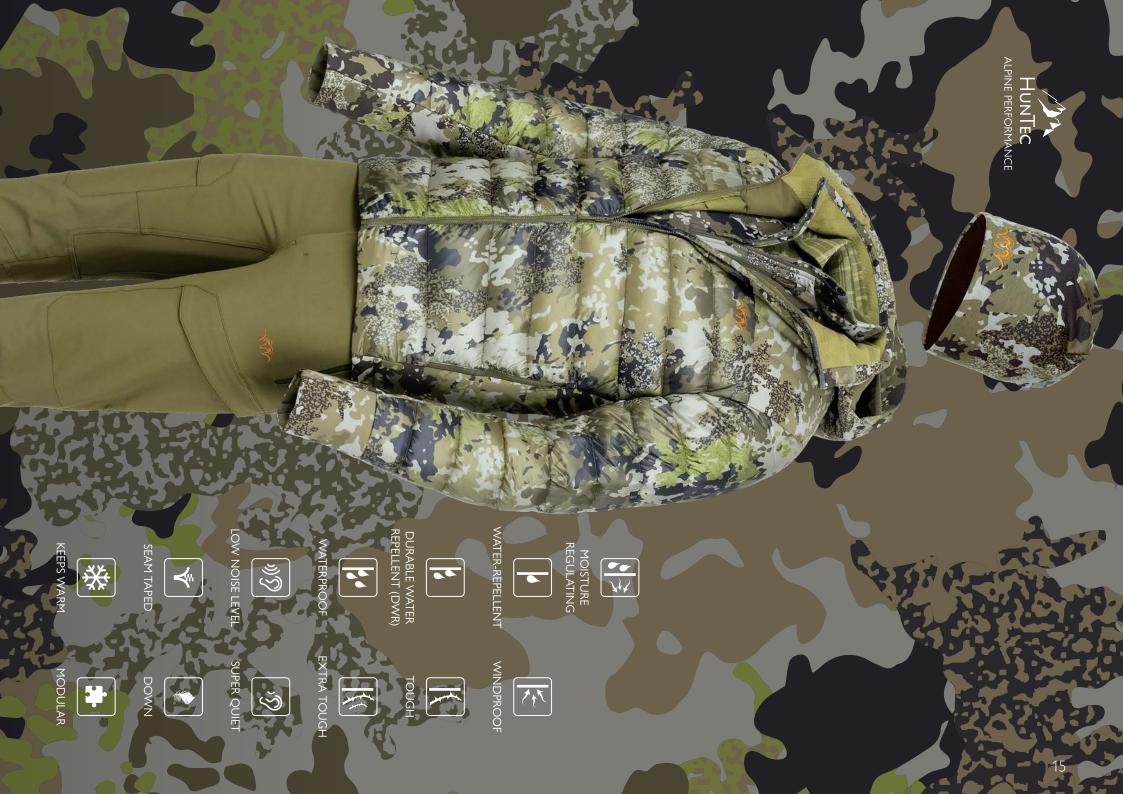

# WHY HUNTEC?

# PRECISION THERMO REGULATION (PTR-SYSTEM)

- PTR is a insulation system that provides a precise balance of heat retention vs. breathability for all stages of the hunt and for all conditions.
- Advanced materials, finishings and insulation technologies are combined to perfectly balance heat retention and breathability for different warmth preferences.

# ENGINEERED FREEDOM OF MOTION

- Garment seam construction is designed around the hunter's motion radius.
- Integration of 4-way and 2-way stretch fabrics.
- Stretch layering is done from the inside out. For example in the insulation jackets the stretch direction is matched on the lining, insulation and shell fabric.

# LIGHTWEIGHT

Materials where selected based on the best possible ratios in terms of

- Weight to Durability
- Weight to Stretchability
- Weight to Quietness
- Weight to Packability

The line is designed for a hunter that wants a minimal amount of weight and wants to move fast through alpine terrain.