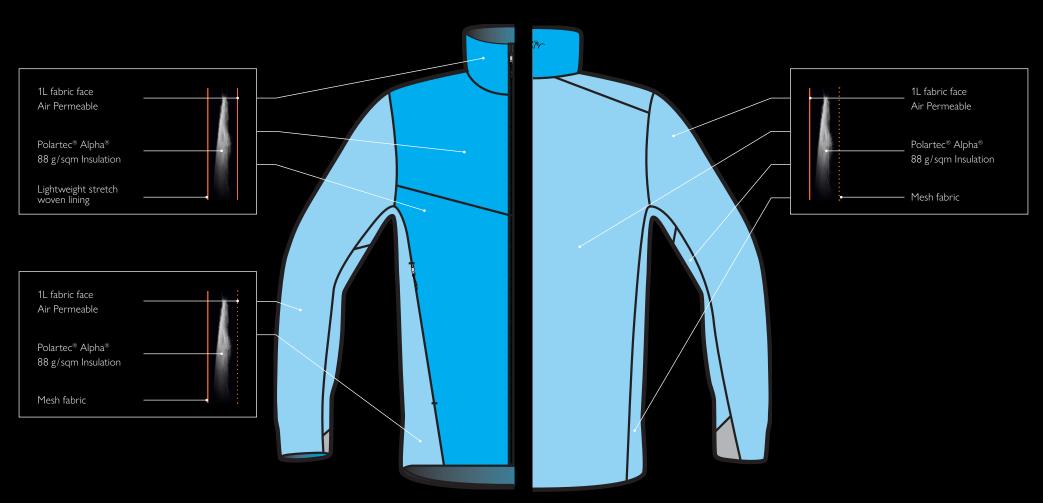

# PRECISION THERMO REGULATION (PTR-SYSTEM)

- PTR is a insulation system that provides a precise balance of heat retention vs. breathability for all stages of the hunt and for all conditions.
- Advanced materials, finishings and insulation technologies are combined to perfectly balance heat retention and breathability for different warmth preferences.

# ENGINEERED FREEDOM OF MOTION

- Garment seam construction is designed around the hunter's motion radius.
- Integration of 4-way and 2-way stretch fabrics.
- Stretch layering is done from the inside out. For example in the insulation jackets the stretch direction is matched on the lining, insulation and shell fabric.

- PTR uses a mix of windproof and air permeable fabrics combined with different levels of insulation to insure warmth and at the same time avoid an excess build up of moisture.
- The Observer, Supervisor and Operator Jackets can be layered under the 3L Jacket or worn by themselves.