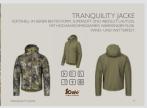

## **MIDLAYER**

Essential as an individually worn jacket and perfect as a breathable, fast drying layer under a insulation jacket.