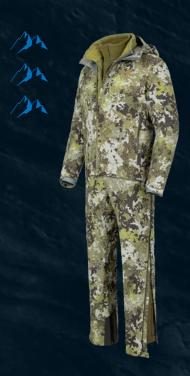

# **SHELL**

100% weather protection in alpine terrain whilst still offering freedom of motion.

# **OUTERWEAR**

Maximum freedom of motion and weather resistant make these trousers to one of the best hunting trousers on the market.