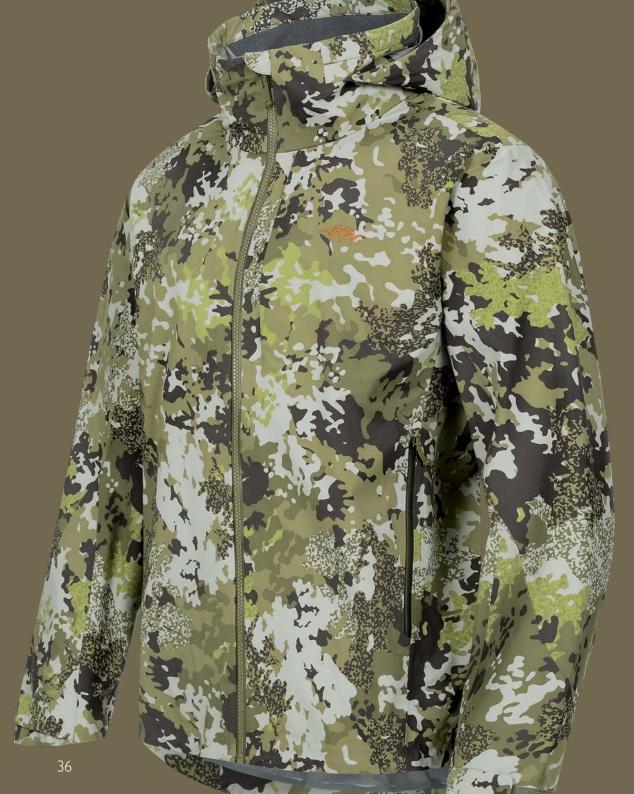

# **SHELL**

100% weather protection in alpine terrain whilst still offering freedom of motion.