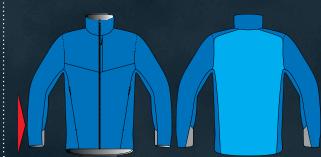

## **MIDLAYER**

Essential as an individually worn jacket and perfect as a breathable, fast drying layer under a insulation jacket.