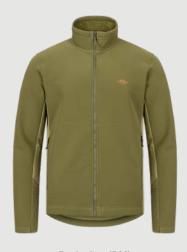

# **SHELL**

100% weather protection in alpine terrain whilst still offering freedom of motion.

## **INSULATOR**

Perfect balance of heat retention and breathability. The sovereign all-rounder for all weather conditions.

## **MIDLAYER**

Essential as an individually worn jacket and perfect as a breathable, fast drying layer under a insulation jacket.