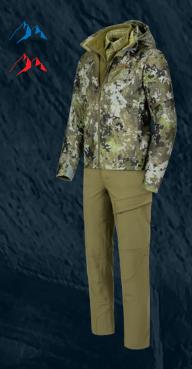

## **INSULATOR**

Perfect balance of heat retention and breathability. The sovereign all-rounder for all weather conditions.

## **MIDLAYER**

Essential as an individually worn jacket and perfect as a breathable, fast drying layer under a insulation jacket.