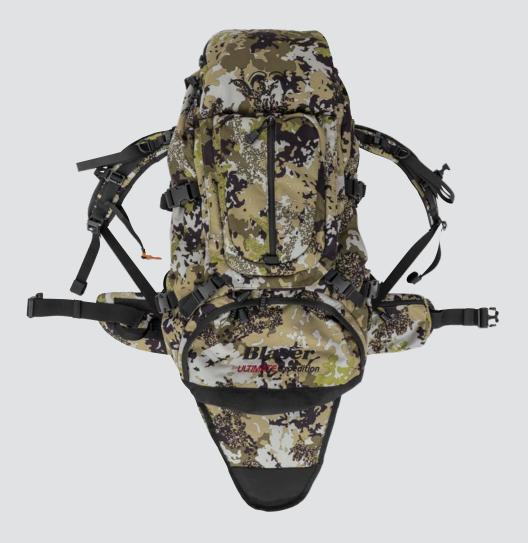

# YOUR SAFETY

The prey is heavy on your back. Yet the thought-out, breathable carrying system of your Blaser rucksack provides optimum weight distribution and safely accommodates both your R8 and the prey. Your clothing on the descent adapts to the quick climate changes. An inconceivable precision of microclimate reliably accompanied you during your hunt — thanks to the new Blaser HunTec collection!