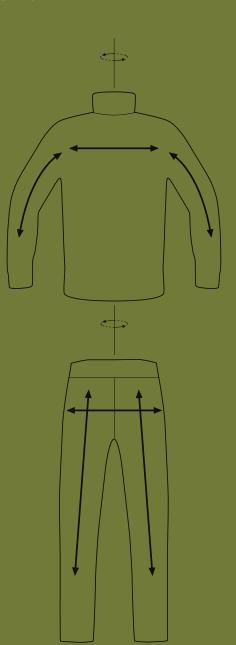

conditions – even when the going gets tough.

Maximum freedom of movement thanks to the lightweight and

stretchable fabric.

COLOR Dark olive (566)

HunTec Camo (571)

SIZE 48 – 58

MATERIAL 100% polyester

LINING No PADDING No TRIMMINGS No MEMBRANE¹ No

CNTP\* No

Dark olive (566)

HunTec Camo (571)

# AIRFLOW SHIRT