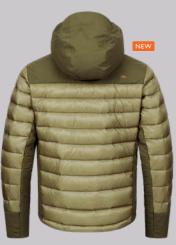

# **SHELL**

100% weather protection in alpine terrain whilst still offering freedom of motion.

## **INSULATOR**

Perfect balance of heat retention and breathability. The sovereign all-rounder for all weather conditions.

## **MIDLAYER**

Essential as an individually worn jacket and perfect as a breathable, fast drying layer under a insulation jacket.

# **BASE**

Perfect on the skin, functional and comfortable drying very fast.