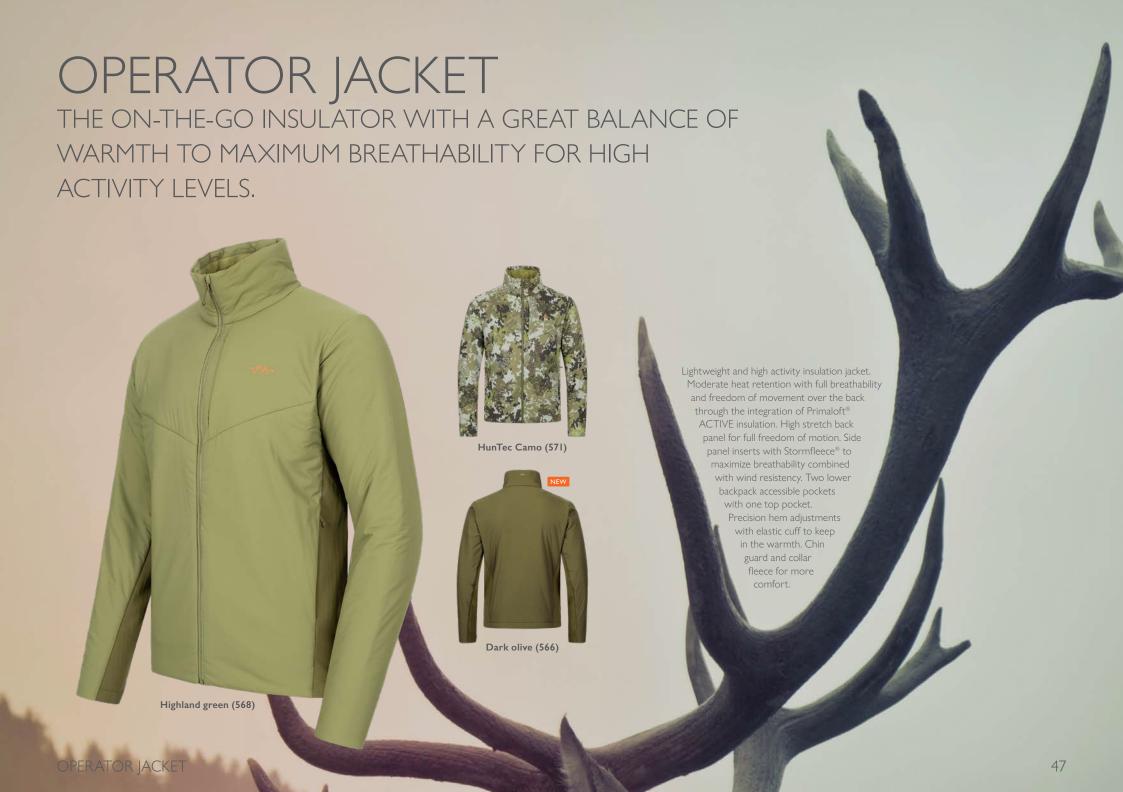

## **INSULATOR**

Perfect balance of heat retention and breathability. The sovereign all-rounder for all weather conditions.

- PTR uses a mix of windproof and air permeable fabrics combined with different levels of insulation to insure warmth and at the same time avoid an excess build up of moisture.
- The Observer, Supervisor and Operator Jackets can be layered under the 3L Jacket or worn by themselves.