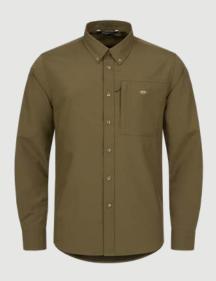

## **MIDLAYER**

Essential as an individually worn jacket and perfect as a breathable, fast drying layer under a insulation jacket.