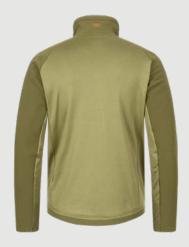

# **SHELL**

100% weather protection in alpine terrain whilst still offering freedom of motion.

## **INSULATOR**

Perfect balance of heat retention and breathability. The sovereign all-rounder for all weather conditions.

## **MIDLAYER**

Essential as an individually worn jacket and perfect as a breathable, fast drying layer under a insulation jacket.