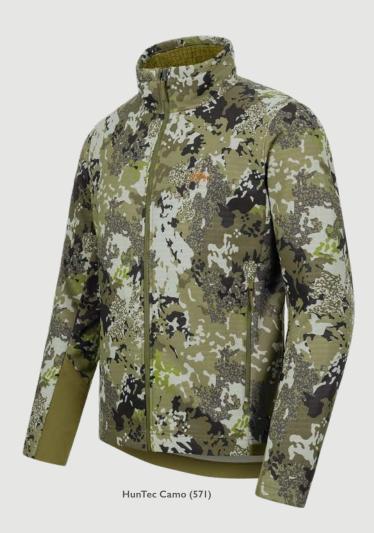

# WHY HUNTEC?

# PRECISION THERMO REGULATION (PTR-SYSTEM)

- PTR is a insulation system that provides a precise balance of heat retention vs. breathability for all stages of the hunt and for all conditions.
- Advanced materials, finishings and insulation technologies are combined to perfectly balance heat retention and breathability for different warmth preferences.

# ENGINEERED FREEDOM OF MOTION

- Garment seam construction is designed around the hunter's motion radius.
- Integration of 4-way and 2-way stretch fabrics.
- Stretch layering is done from the inside out. For example in the insulation jackets the stretch direction is matched on the lining, insulation and shell fabric.

# LIGHTWEIGHT

Materials where selected based on the best possible ratios in terms of

- Weight to Durability
- Weight to Stretchability
- Weight to Quietness
- Weight to Packability

The line is designed for a hunter that wants a minimal amount of weight and wants to move fast through alpine terrain.