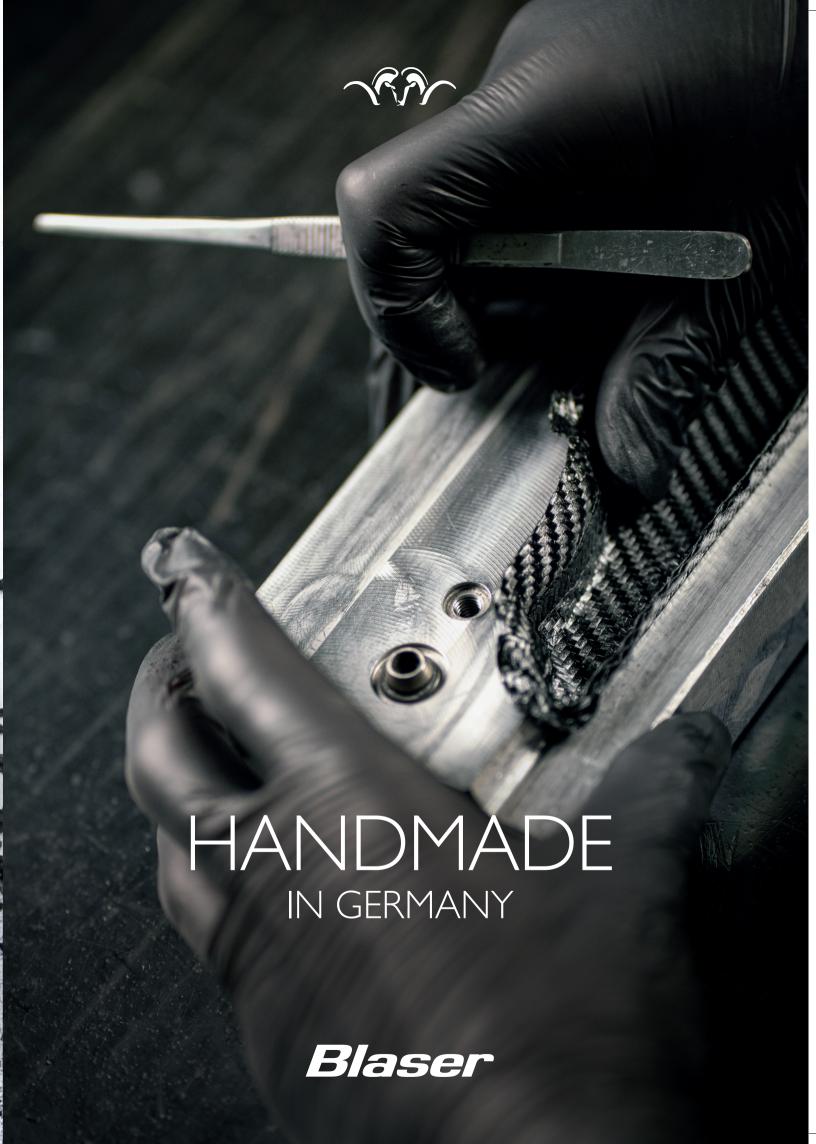

# INCO ULTIMATE CARBON

Best in its class: the R8 Ultimate Carbon is yet another milestone in the evolution of the R8 bolt action rifle. Its ergonomically designed thumbhole stock is made entirely of carbon. The innovative carbon fiber design make this rifle incomparably light and extremely robust — with extremely effective dampening and vibration technologies.