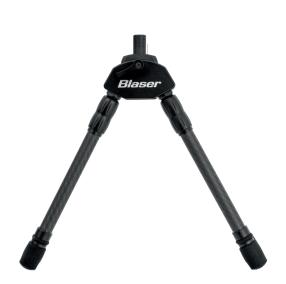

## Blaser Carbon Bipod Set Maximum stability for the perfect shot at

Maximum stability for the perfect shot at long distance. Ultralight overall weight thanks to the combination of high-strength carbon and aircraft aluminum.