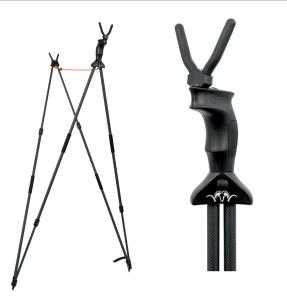

## Blaser Carbon Shooting Stick 2.0 The ideal solution for a safe shot even under difficult

The ideal solution for a safe shot even under difficult conditions. This carbon shooting stick sets new standards in terms of stability, weight and ergonomics, ergonomics and functionality.