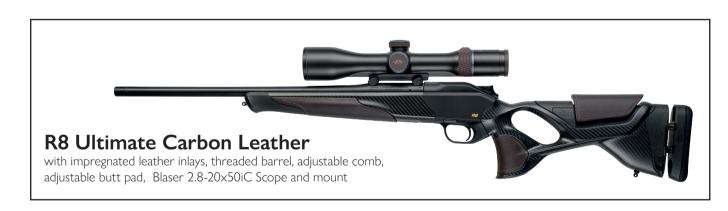

Figure shows R8 Ultimate Leather with additional equipment including muzzle thread adjustable butt pad, adjustable comb, Blaser 2.8-20x50 iC scope and scope mount.

BLA\_FLY\_Carbon\_Flyer\_A4\_6S\_V18.indd 8-10