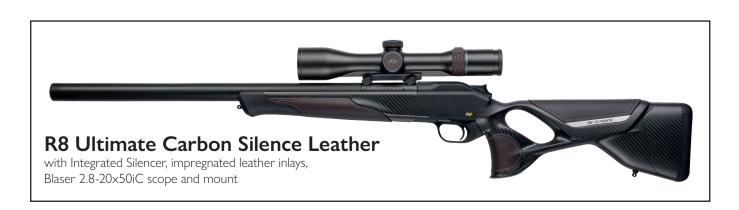

Figure shows R8 Ultimate Leather with additional equipment including muzzle thread adjustable butt pad, adjustable comb, Blaser 2.8-20x50 iC scope and scope mount.

BLA\_FLY\_Carbon\_Flyer\_A4\_6S\_V18.indd 8-10