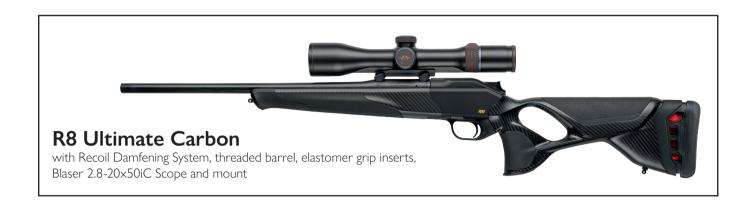

## R8 ULTIMATE CARBON

# INCO ULTIMATE CARBON

Best in its class: the R8 Ultimate Carbon is yet another milestone in the evolution of the R8 bolt action rifle. Its ergonomically designed thumbhole stock is made entirely of carbon. The innovative carbon fiber design make this rifle incomparably light and extremely robust — with extremely effective dampening and vibration technologies.

# MAXIMUM PERFORMANCE. MINIMUM WEIGHT.

THE R8 ULTIMATE CARBON STOCK

- REDUCED STOCK WEIGHT RESULTING FROM CARBON LIGHTWEIGHT CONSTRUCTION
- EXTREMELY EFFECTIVE DAMPENING AND VIBRATION REDUCTION TECHNOLOGY
- HIGH TORSIONAL STRENGTH
- NO MATERIAL FATIGUE
- | INDIVIDUAL CONFIGURATION THROUGH R8 MODULAR SYSTEM