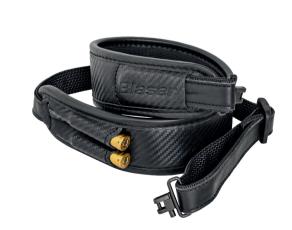

#### Blaser Carbon Rifle Sling

The Blaser rifle sling with its carbon textured look completes the perfect package of every carbon rifle. includes proven Blaser quick release for mounting system for quick attachment to rifle.