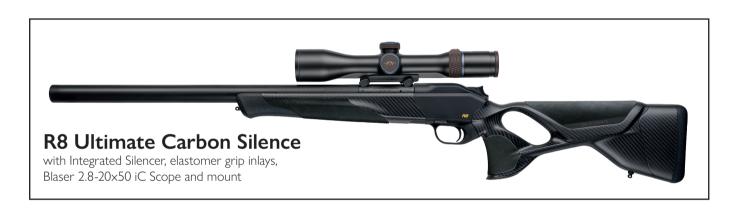

## R8 ULTIMATE CARBON

# INCO ULTIMATE CARBON

Best in its class: the R8 Ultimate Carbon is yet another milestone in the evolution of the R8 bolt action rifle. Its ergonomically designed thumbhole stock is made entirely of carbon. The innovative carbon fiber design make this rifle incomparably light and extremely robust — with extremely effective dampening and vibration technologies.

# MAXIMUM PERFORMANCE. MINIMUM WEIGHT.

THE R8 ULTIMATE CARBON STOCK

- REDUCED STOCK WEIGHT RESULTING FROM CARBON LIGHTWEIGHT CONSTRUCTION
- EXTREMELY EFFECTIVE DAMPENING AND VIBRATION REDUCTION TECHNOLOGY
- HIGH TORSIONAL STRENGTH
- NO MATERIAL FATIGUE
- | INDIVIDUAL CONFIGURATION THROUGH R8 MODULAR SYSTEM